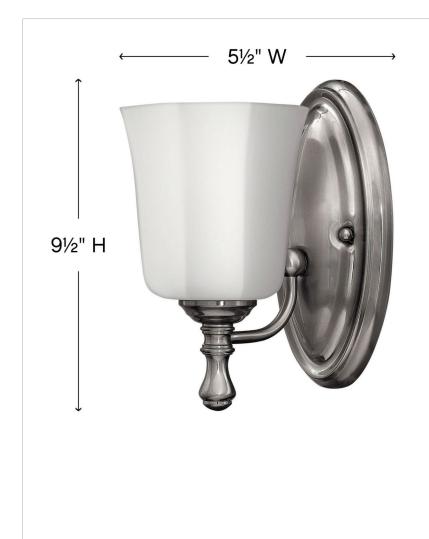

## 5010BN

SINGLE LIGHT VANITY

Shelly offers a sophisticated style statement with sixsided, etched opal fluted glass and decorative cast finials in either Brushed Nickel or Chrome finishes.

| DETAILS   |                |
|-----------|----------------|
| FINISH:   | Brushed Nickel |
| MATERIAL: | Metal          |
| GLASS:    | Etched Opal    |
| DIMMABLE: | No             |

## DIMENSIONS

| WIDTH:         | 5.5"         |
|----------------|--------------|
| HEIGHT:        | 9.5"         |
| WEIGHT:        | 3lb          |
| BACK PLATE:    | 4.75"W X 9"H |
| EXTENSION:     | 7.5"         |
| TOP TO OUTLET: | 4.5"         |