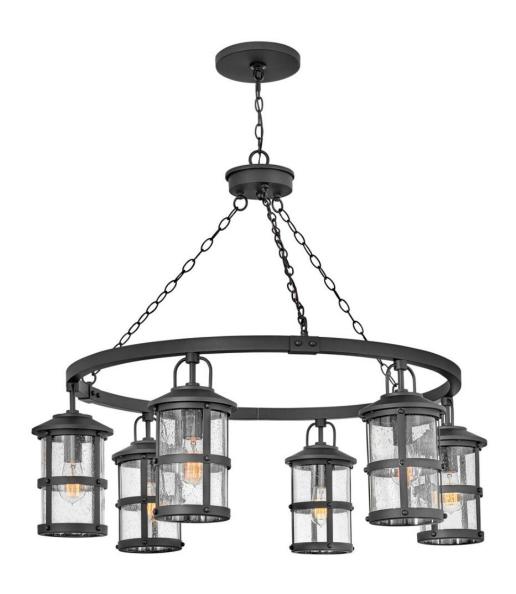

## **LAKEHOUSE**

LARGE SINGLE TIER CHANDELIER

## 2689BK-LL

The look is relaxed, but the components of Lakehouse are quietly satisfying. Lakehouse features a distressed, Aged Zinc with Driftwood Gray or a Black finish accompanied by clear seedy glass. Cast aluminum construction ensures Lakehouse will withstand for years. Blissfully simple, yet all the details are memorable.

FINISH: Black

GLASS: Clear Seedy

WIDTH: 42" HEIGHT: 32" DEPTH: 0

**LIGHT SOURCE**: Socketed

WATTAGE: 6-2w Med. LED \*Included

**HINKLEY** 33000 Pin Oak Parkway Avon Lake, OH 44012 **PHONE: (440) 653-5500** Toll Free: 1 (800) 446-5539 hinkley.com