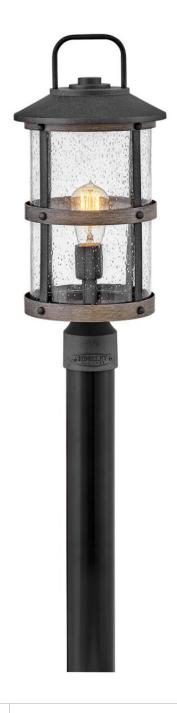

## **LAKEHOUSE**

MEDIUM POST TOP OR PIER MOUNT LANTERN

## 2687DZ-LL

The look is relaxed, but the components of Lakehouse are quietly satisfying. Lakehouse features a distressed, Aged Zinc with Driftwood Gray or a Black finish accompanied by clear seedy glass. Cast aluminum construction ensures Lakehouse will withstand for years. Blissfully simple, yet all the details are memorable.

FINISH: Aged Zinc
GLASS: Clear Seedy

WIDTH: 9"
HEIGHT: 18.8"
DEPTH: 0

**LIGHT SOURCE**: Socketed

WATTAGE: 1-2w Med. LED \*Included

**HINKLEY** 33000 Pin Oak Parkway Avon Lake, OH 44012 **PHONE: (440) 653-5500** Toll Free: 1 (800) 446-5539 hinkley.com