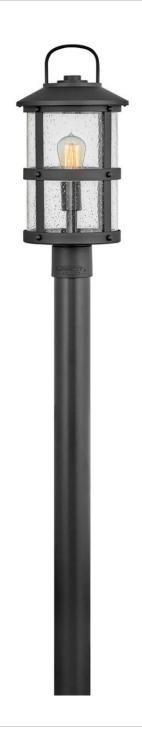

## **LAKEHOUSE**

MEDIUM POST TOP OR PIER MOUNT LANTERN

## 2687BK-LL

The look is relaxed, but the components of Lakehouse are quietly satisfying. Lakehouse features a distressed, Aged Zinc with Driftwood Gray or a Black finish accompanied by clear seedy glass. Cast aluminum construction ensures Lakehouse will withstand for years. Blissfully simple, yet all the details are memorable.

FINISH: Black

GLASS: Clear Seedy

WIDTH: 9"
HEIGHT: 18.8"
DEPTH: 0

**LIGHT SOURCE**: Socketed

WATTAGE: 1-2w Med. LED \*Included

**HINKLEY** 33000 Pin Oak Parkway Avon Lake, OH 44012 **PHONE: (440) 653-5500** Toll Free: 1 (800) 446-5539 hinkley.com