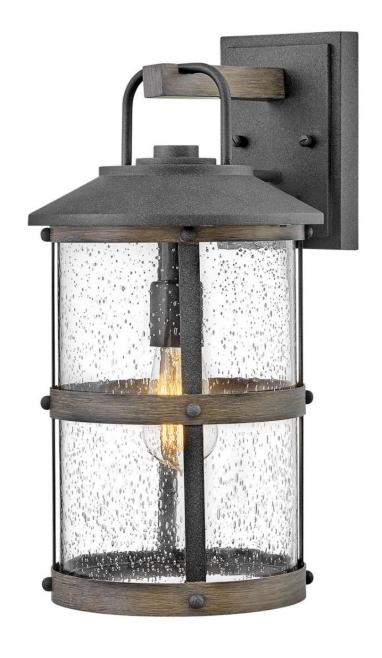

## **LAKEHOUSE**

MEDIUM WALL MOUNT LANTERN

## 2684DZ-LL

The look is relaxed, but the components of Lakehouse are quietly satisfying. Lakehouse features a distressed, Aged Zinc with Driftwood Gray or a Black finish accompanied by clear seedy glass. Cast aluminum construction ensures Lakehouse will withstand for years. Blissfully simple, yet all the details are memorable.

FINISH: Aged Zinc
GLASS: Clear Seedy

**WIDTH**: 9" **HEIGHT**: 17.3" **DEPTH**: 0

**LIGHT SOURCE**: Socketed

WATTAGE: 1-5w Med. LED \*Included

**HINKLEY** 33000 Pin Oak Parkway Avon Lake, OH 44012 **PHONE: (440) 653-5500** Toll Free: 1 (800) 446-5539 hinkley.com