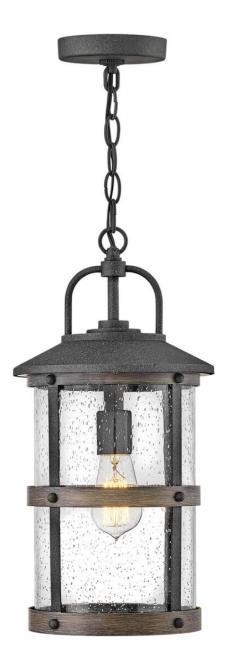

## LAKEHOUSE

## MEDIUM HANGING LANTERN

2682DZ-LL

The look is relaxed, but the components of Lakehouse are quietly satisfying. Lakehouse features a distressed, Aged Zinc with Driftwood Gray or a Black finish accompanied by clear seedy glass. Cast aluminum construction ensures Lakehouse will withstand for years. Blissfully simple, yet all the details are memorable. FINISH: Aged Zinc GLASS: Clear Seedy WIDTH: 9" HEIGHT: 17.8" DEPTH: 0 LIGHT SOURCE: Socketed WATTAGE: 1-2w Med. LED \*Included