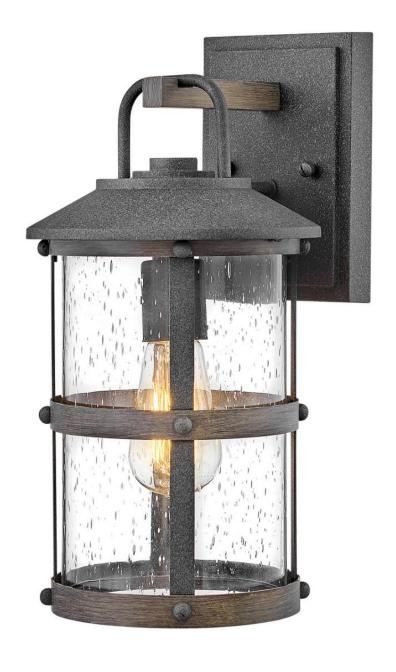

## **LAKEHOUSE**

MEDIUM WALL MOUNT LANTERN

## 2680DZ-LL

The look is relaxed, but the components of Lakehouse are quietly satisfying. Lakehouse features a distressed, Aged Zinc with Driftwood Gray or a Black finish accompanied by clear seedy glass. Cast aluminum construction ensures Lakehouse will withstand for years. Blissfully simple, yet all the details are memorable.

FINISH: Aged Zinc
GLASS: Clear Seedy

WIDTH: 7.3" HEIGHT: 14.5" DEPTH: 0

**LIGHT SOURCE**: Socketed

**HINKLEY** 33000 Pin Oak Parkway Avon Lake, OH 44012 **PHONE: (440) 653-5500** Toll Free: 1 (800) 446-5539 hinkley.com