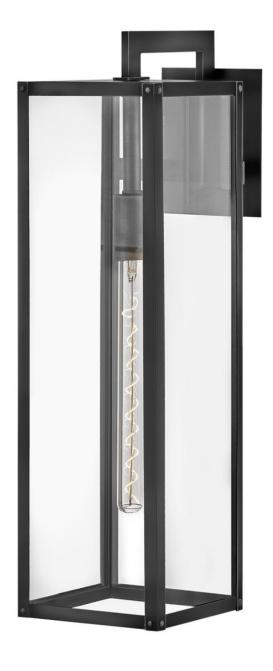

## MAX

LARGE WALL MOUNT LANTERN

## 2595BK-LL

Simple, clean-cut, yet captivating, Max is an instant classic, perfect for a myriad of outdoor spaces. Max's simple construction and hand-welded aluminum frame embodies the modern inspiration behind the design. Surrounded by clear glass panels, it yields architectural simplicity for the touch of contemporary we crave.

FINISH: Black GLASS: Clear WIDTH: 7" HEIGHT: 25" DEPTH: 0

**LIGHT SOURCE**: Socketed

WATTAGE: 1-4w Med. LED \*Included

**HINKLEY** 33000 Pin Oak Parkway Avon Lake, OH 44012 **PHONE: (440) 653-5500** Toll Free: 1 (800) 446-5539 hinkley.com