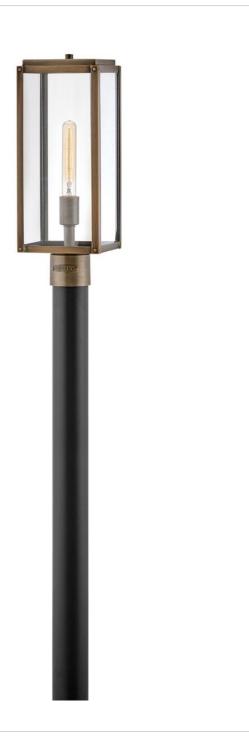

## MAX

MEDIUM POST TOP OR PIER MOUNT LANTERN

## 2591BU-LL

Simple, clean-cut, yet captivating, Max is an instant classic, perfect for a myriad of outdoor spaces. Max's simple construction and hand-welded aluminum frame embodies the modern inspiration behind the design. Surrounded by clear glass panels, it yields architectural simplicity for the touch of contemporary we crave.

FINISH: Burnished Bronze

GLASS: Clear WIDTH: 7" HEIGHT: 18.5" DEPTH: 0

**LIGHT SOURCE**: Socketed

WATTAGE: 1-5w Med. LED \*Included

**HINKLEY** 33000 Pin Oak Parkway Avon Lake, OH 44012 **PHONE: (440) 653-5500** Toll Free: 1 (800) 446-5539 hinkley.com