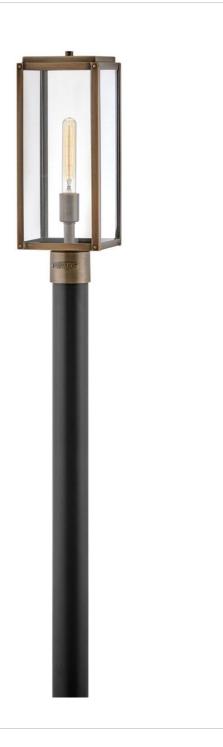

## MAX

MEDIUM POST TOP OR PIER MOUNT LANTERN

## 2591BU

Simple, clean-cut, yet captivating, Max is an instant classic, perfect for a myriad of outdoor spaces. Max's simple construction and hand-welded aluminum frame embodies the modern inspiration behind the design. Surrounded by clear glass panels, it yields architectural simplicity for the touch of contemporary we crave.

FINISH: Burnished Bronze

GLASS: Clear WIDTH: 7" HEIGHT: 18.5" DEPTH: 0

**LIGHT SOURCE**: Socketed

WATTAGE: 1-12w Med. LED, 100W Equiv.

HINKLEY 33000 Pin Oak Parkway Avon Lake, OH 44012 **PHONE: (440) 653-5500** Toll Free: 1 (800) 446-5539 hinkley.com