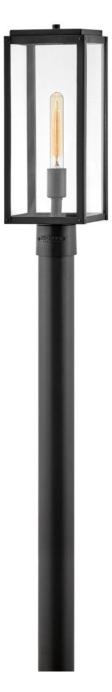

## MAX

MEDIUM POST TOP OR PIER MOUNT LANTERN

## 2591BK

Simple, clean-cut, yet captivating, Max is an instant classic, perfect for a myriad of outdoor spaces. Max's simple construction and hand-welded aluminum frame embodies the modern inspiration behind the design. Surrounded by clear glass panels, it yields architectural simplicity for the touch of contemporary we crave.

## FINISH: Black GLASS: Clear WIDTH: 7" HEIGHT: 18.5" DEPTH: 0 LIGHT SOURCE: Socketed WATTAGE: 1-12w Med. LED, 100w Equiv.