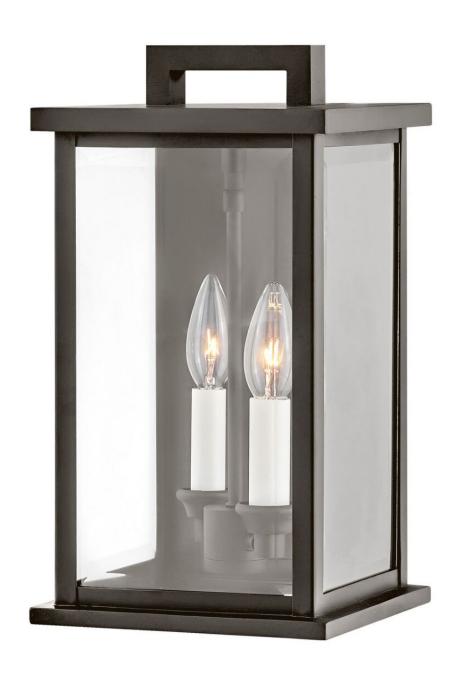

## 20010OZ

Modernize your outdoor space without sacrificing the traditional appeal you long for. Weymouth's subtle yet overstated frame features a clean design, while its symmetrical lines evoke timeless elegance with a contemporary edge. The contrast candle sleeves in warm white balance the robust aluminum cast frame. The beveled glass is an elegant touch to help refract the light.

FINISH: Oil Rubbed Bronze

GLASS: Clear Beveled WIDTH: 7.8"

**HEIGHT**: 14.3" **DEPTH**: 0

**LIGHT SOURCE**: Socketed

WATTAGE: 2-5w Cand. LED, 60w Equiv.

**HINKLEY** 33000 Pin Oak Parkway Avon Lake, OH 44012 **PHONE: (440) 653-5500** Toll Free: 1 (800) 446-5539 hinkley.com