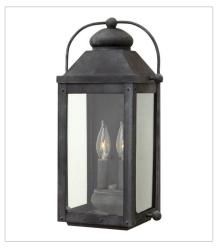

## **ANCHORAGE**

Anchorage is an early American lantern design crafted of solid aluminum to reflect a bold yet refined silhouette. The Aged Zinc or Light Oiled Bronze finish and clear glass complement the long clean lines, elegant arched carriage handle and sturdy knobs, resulting in a vintage style with classic charisma.

FINISH: Aged Zinc GLASS: Clear

1852DZ-LL LARGE HANGING LANTERN 11" W, 23.8" H Socketed 3-4w Cand. LED \*Included

1851DZ LARGE POST TOP OR PIER MOUN... 11" W, 24.3" H Socketed 3-5w Cand. LED, 60w Equiv.

1851DZ-LL LARGE POST TOP OR PIER MOUN... 11" W, 24.3" H Socketed 3-4w Cand. LED \*Included