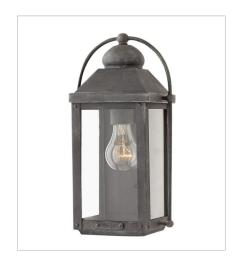

## **ANCHORAGE**

Anchorage is an early American lantern design crafted of solid aluminum to reflect a bold yet refined silhouette. The Aged Zinc or Light Oiled Bronze finish and clear glass complement the long clean lines, elegant arched carriage handle and sturdy knobs, resulting in a vintage style with classic charisma.

FINISH: Aged Zinc GLASS: Clear

1858DZ EXTRA LARGE WALL MOUNT LANTERN 13" W, 25" H Socketed 4-5w Cand. LED, 60w Equiv.

1858DZ-LL
EXTRA LARGE WALL MOUNT LANTERN
13" W, 25" H
Socketed
4-4w Cand. LED \*Included