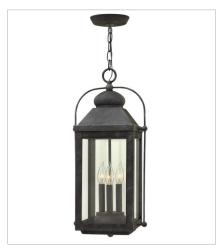

1852DZ LARGE HANGING LANTERN 11" W, 23.8" H Socketed 3-5w Cand. LED, 60w Equiv.

FINISH: Aged Zinc GLASS: Clear

1852DZ-LL LARGE HANGING LANTERN 11" W, 23.8" H Socketed 3-4w Cand. LED \*Included

1851DZ LARGE POST TOP OR PIER MOUN... 11" W, 24.3" H Socketed 3-5w Cand. LED, 60w Equiv.

1851DZ-LL LARGE POST TOP OR PIER MOUN... 11" W, 24.3" H Socketed 3-4w Cand. LED \*Included