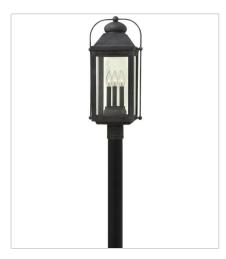

## **ANCHORAGE**

Anchorage is an early American lantern design crafted of solid aluminum to reflect a bold yet refined silhouette. The Aged Zinc or Light Oiled Bronze finish and clear glass complement the long clean lines, elegant arched carriage handle and sturdy knobs, resulting in a vintage style with classic charisma.

FINISH: Aged Zinc GLASS: Clear

1852DZ-LL LARGE HANGING LANTERN 11" W, 23.8" H Socketed 3-4w Cand. LED \*Included

1851DZ LARGE POST TOP OR PIER MOUN... 11" W, 24.3" H Socketed 3-5w Cand. LED, 60w Equiv.

1851DZ-LL LARGE POST TOP OR PIER MOUN... 11" W, 24.3" H Socketed 3-4w Cand. LED \*Included