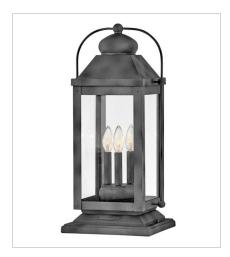

1857DZ LARGE PIER MOUNT LANTERN 11" W, 23.5" H Socketed 3-5w Cand. LED, 60w Equiv.

1857DZ-LL LARGE PIER MOUNT LANTERN 11" W, 23.5" H Socketed 3-4w Cand. LED \*Included

1857DZ-LV LARGE PIER MOUNT LANTERN 12V 11" W, 23.5" H Socketed 3-3.50w Cand. LED \*Included