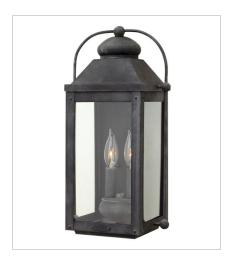

1857DZ LARGE PIER MOUNT LANTERN 11" W, 23.5" H Socketed 3-5w Cand. LED, 60w Equiv.

1857DZ-LL LARGE PIER MOUNT LANTERN 11" W, 23.5" H Socketed 3-4w Cand. LED \*Included

1857DZ-LV LARGE PIER MOUNT LANTERN 12V 11" W, 23.5" H Socketed 3-3.50w Cand. LED \*Included