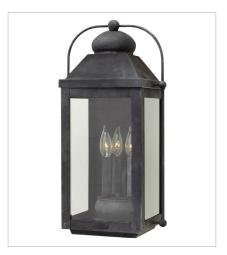

FINISH: Aged Zinc GLASS: Clear

1850DZ SMALL WALL MOUNT LANTERN 7" W, 13" H Socketed 1-12w Med. LED, 100w Equiv.

1850DZ-LL SMALL WALL MOUNT LANTERN 7" W, 13" H Socketed 1-5w Med. LED \*Included

1854DZ MEDIUM WALL MOUNT LANTERN 9.3" W, 17.8" H Socketed 2-5w Cand. LED, 60w Equiv.

1854DZ-LL MEDIUM WALL MOUNT LANTERN 9.3" W, 17.8" H Socketed 2-4w Cand. LED \*Included

1855DZ LARGE WALL MOUNT LANTERN 11" W, 21.3" H Socketed 3-5w Cand. LED, 60w Equiv.

1855DZ-LL LARGE WALL MOUNT LANTERN 11" W, 21.3" H Socketed 3-4w Cand. LED \*Included