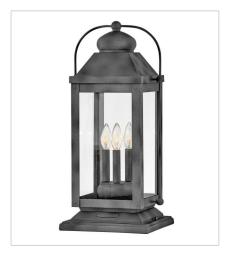

1857DZ LARGE PIER MOUNT LANTERN 11" W, 23.5" H Socketed 3-5w Cand. LED, 60w Equiv.

1857DZ-LL LARGE PIER MOUNT LANTERN 11" W, 23.5" H Socketed 3-4w Cand. LED \*Included

1857DZ-LV LARGE PIER MOUNT LANTERN 12V 11" W, 23.5" H Socketed 3-3.50w Cand. LED \*Included