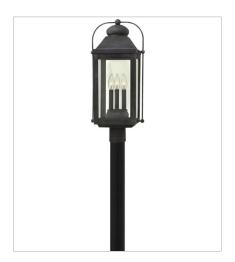

## **ANCHORAGE**

Anchorage is an early American lantern design crafted of solid aluminum to reflect a bold yet refined silhouette. The Aged Zinc or Light Oiled Bronze finish and clear glass complement the long clean lines, elegant arched carriage handle and sturdy knobs, resulting in a vintage style with classic charisma.

FINISH: Aged Zinc GLASS: Clear

1852DZ-LL LARGE HANGING LANTERN 11" W, 23.8" H Socketed 3-4w Cand. LED \*Included

1851DZ LARGE POST TOP OR PIER MOUN... 11" W, 24.3" H Socketed 3-5w Cand. LED, 60w Equiv.

1851DZ-LL LARGE POST TOP OR PIER MOUN... 11" W, 24.3" H Socketed 3-4w Cand. LED \*Included