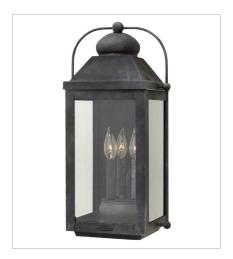

## **ANCHORAGE**

Anchorage is an early American lantern design crafted of solid aluminum to reflect a bold yet refined silhouette. The Aged Zinc or Light Oiled Bronze finish and clear glass complement the long clean lines, elegant arched carriage handle and sturdy knobs, resulting in a vintage style with classic charisma.

FINISH: Aged Zinc GLASS: Clear

1850DZ SMALL WALL MOUNT LANTERN 7" W, 13" H Socketed 1-12w Med. LED, 100w Equiv.

1850DZ-LL SMALL WALL MOUNT LANTERN 7" W, 13" H Socketed 1-5w Med. LED \*Included

1854DZ MEDIUM WALL MOUNT LANTERN 9.3" W, 17.8" H Socketed 2-5w Cand. LED, 60w Equiv.