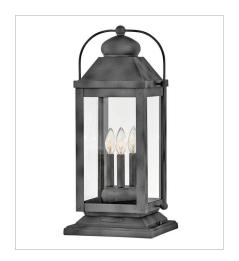

FINISH: Aged Zinc GLASS: Clear

1852DZ-LL LARGE HANGING LANTERN 11" W, 23.8" H Socketed 3-4w Cand. LED \*Included

1851DZ LARGE POST TOP OR PIER MOUN... 11" W, 24.3" H Socketed 3-5w Cand. LED, 60w Equiv.

1851DZ-LL LARGE POST TOP OR PIER MOUN... 11" W, 24.3" H Socketed 3-4w Cand. LED \*Included