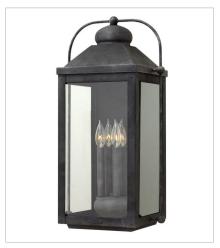

## **ANCHORAGE**

Anchorage is an early American lantern design crafted of solid aluminum to reflect a bold yet refined silhouette. The Aged Zinc or Light Oiled Bronze finish and clear glass complement the long clean lines, elegant arched carriage handle and sturdy knobs, resulting in a vintage style with classic charisma.

FINISH: Aged Zinc GLASS: Clear

1858DZ EXTRA LARGE WALL MOUNT LANTERN 13" W, 25" H Socketed 4-5w Cand. LED, 60w Equiv.

1858DZ-LL
EXTRA LARGE WALL MOUNT LANTERN
13" W, 25" H
Socketed
4-4w Cand. LED \*Included