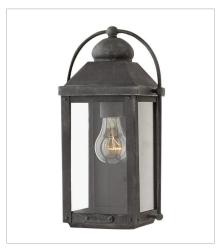

## **ANCHORAGE**

Anchorage is an early American lantern design crafted of solid aluminum to reflect a bold yet refined silhouette. The Aged Zinc or Light Oiled Bronze finish and clear glass complement the long clean lines, elegant arched carriage handle and sturdy knobs, resulting in a vintage style with classic charisma.

FINISH: Aged Zinc GLASS: Clear

1850DZ SMALL WALL MOUNT LANTERN 7" W, 13" H Socketed 1-12w Med. LED, 100w Equiv.

1850DZ-LL SMALL WALL MOUNT LANTERN 7" W, 13" H Socketed 1-5w Med. LED \*Included

1854DZ MEDIUM WALL MOUNT LANTERN 9.3" W, 17.8" H Socketed 2-5w Cand. LED, 60w Equiv.