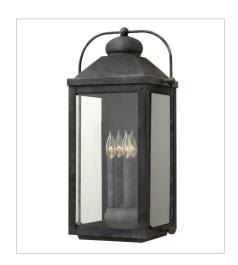

FINISH: Aged Zinc GLASS: Clear

1858DZ EXTRA LARGE WALL MOUNT LANTERN 13" W, 25" H Socketed 4-5w Cand. LED, 60w Equiv.

1858DZ-LL
EXTRA LARGE WALL MOUNT LANTERN
13" W, 25" H
Socketed
4-4w Cand. LED \*Included

1857DZ LARGE PIER MOUNT LANTERN 11" W, 23.5" H Socketed 3-5w Cand. LED, 60w Equiv.

1857DZ-LL LARGE PIER MOUNT LANTERN 11" W, 23.5" H Socketed 3-4w Cand. LED \*Included

1857DZ-LV LARGE PIER MOUNT LANTERN 12V 11" W, 23.5" H Socketed 3-3.50w Cand. LED \*Included