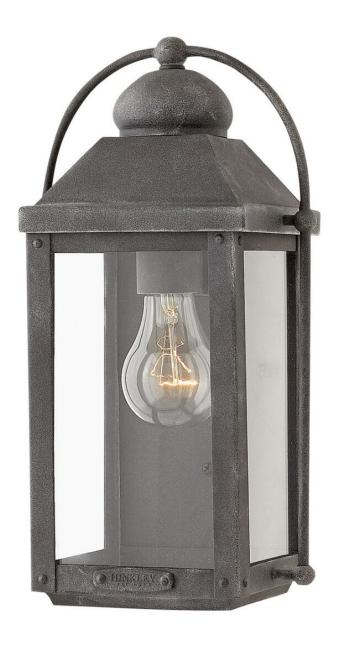

## **ANCHORAGE**

SMALL WALL MOUNT LANTERN

## 1850DZ-LL

Anchorage is an early American lantern design crafted of solid aluminum to reflect a bold yet refined silhouette. The Aged Zinc or Light Oiled Bronze finish and clear glass complement the long clean lines, elegant arched carriage handle and sturdy knobs, resulting in a vintage style with classic charisma.

FINISH: Aged Zinc GLASS: Clear WIDTH: 7"

HEIGHT: 13" DEPTH: 0

**LIGHT SOURCE**: Socketed

WATTAGE: 1-2w Med. LED \*Included

**HINKLEY** 33000 Pin Oak Parkway Avon Lake, OH 44012 **PHONE: (440) 653-5500** Toll Free: 1 (800) 446-5539 hinkley.com