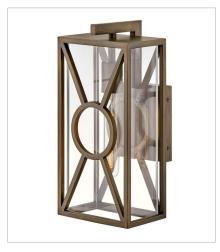

Make a bold statement in any outdoor setting with Brixton. Its oversized frame features crisp and clean lines in a Burnished Bronze or Black finish, surrounding an elegant, mitered glass. Brixton's subtle details and unique design bring modern living to all outdoors spaces. The finish is resistant to rust and corrosion with a 5-year warranty.

FINISH: Burnished Bronze GLASS: Clear Mitered

18370BU
MEDIUM WALL MOUNT LANTERN
6.8" W, 14" H
Socketed
1-12w Med. LED, 100w Equiv.

18374BU MEDIUM WALL MOUNT LANTERN 8.8" W, 18.8" H Socketed 1-12w Med. LED, 100w Equiv.