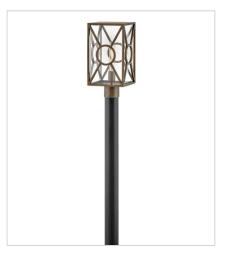

Make a bold statement in any outdoor setting with Brixton. Its oversized frame features crisp and clean lines in a Burnished Bronze or Black finish, surrounding an elegant, mitered glass. Brixton's subtle details and unique design bring modern living to all outdoors spaces. The finish is resistant to rust and corrosion with a 5-year warranty.

18371BU
MEDIUM POST TOP OR PIER MOU...
8" W, 15.5" H
Socketed
1-12w Med. LED, 100w Equiv.

18373BU SMALL FLUSH MOUNT 12" W, 6" H Socketed 2-8w Med. LED, 75w Equiv.