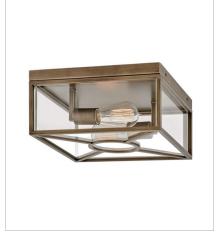

Make a bold statement in any outdoor setting with Brixton. Its oversized frame features crisp and clean lines in a Burnished Bronze or Black finish, surrounding an elegant, mitered glass. Brixton's subtle details and unique design bring modern living to all outdoors spaces. The finish is resistant to rust and corrosion with a 5-year warranty.

18371BU
MEDIUM POST TOP OR PIER MOU...
8" W, 15.5" H
Socketed
1-12w Med. LED, 100w Equiv.

18373BU SMALL FLUSH MOUNT 12" W, 6" H Socketed 2-8w Med. LED, 75w Equiv.