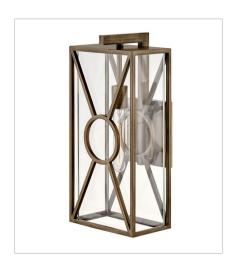

Make a bold statement in any outdoor setting with Brixton. Its oversized frame features crisp and clean lines in a Burnished Bronze or Black finish, surrounding an elegant, mitered glass. Brixton's subtle details and unique design bring modern living to all outdoors spaces. The finish is resistant to rust and corrosion with a 5-year warranty.

FINISH: Burnished Bronze GLASS: Clear Mitered

18370BU
MEDIUM WALL MOUNT LANTERN
6.8" W, 14" H
Socketed
1-12w Med. LED, 100w Equiv.

18374BU MEDIUM WALL MOUNT LANTERN 8.8" W, 18.8" H Socketed 1-12w Med. LED, 100w Equiv.