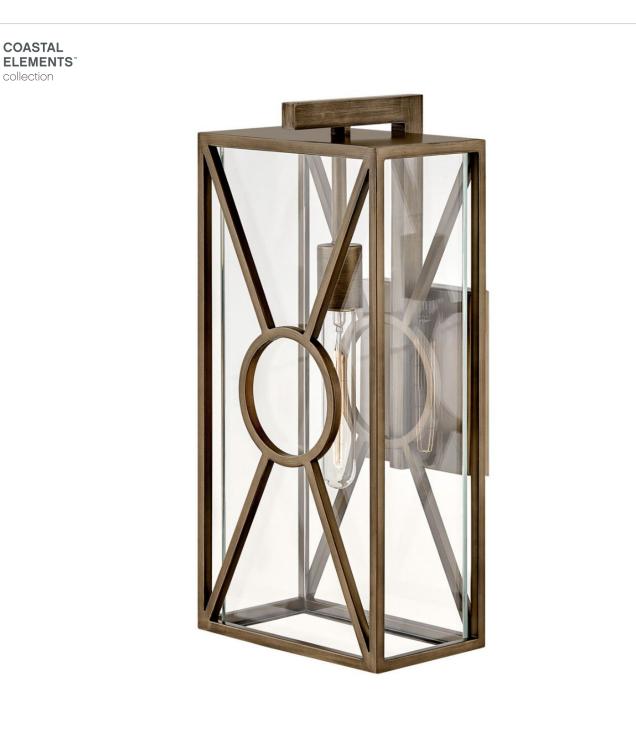

## BRIXTON

#### MEDIUM WALL MOUNT LANTERN

#### 18374BU

Make a bold statement in any outdoor setting with Brixton. Its oversized frame features crisp and clean lines in a Burnished Bronze or Black finish, surrounding an elegant, mitered glass. Brixton's subtle details and unique design bring modern living to all outdoors spaces. The finish is resistant to rust and corrosion with a 5-year warranty.

### FINISH: Burnished Bronze GLASS: Clear Mitered WIDTH: 8.8" HEIGHT: 18.8" DEPTH: 0 LIGHT SOURCE: Socketed WATTAGE: 1-12w Med. LED, 100W Equiv.