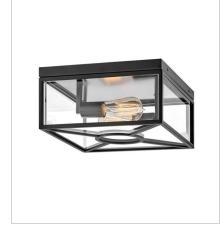

18373BK SMALL FLUSH MOUNT 12" W, 6" H Socketed 2-8w Med. LED, 75w Equiv.

hinkley.com