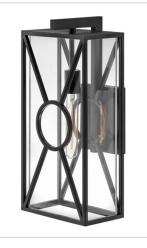

18370BK MEDIUM WALL MOUNT LANTERN 6.8" W, 14" H Socketed 1-12w Med. LED, 100w Equiv.

18374BK MEDIUM WALL MOUNT LANTERN 8.8" W, 18.8" H Socketed 1-12w Med. LED, 100w Equiv.

18371BK MEDIUM POST TOP OR PIER MOU... 8" W, 15.5" H Socketed 1-12w Med. LED, 100w Equiv.