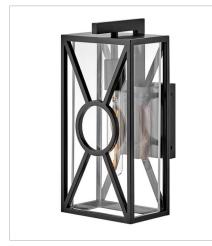

18370BK MEDIUM WALL MOUNT LANTERN 6.8" W, 14" H Socketed 1-12w Med. LED, 100w Equiv.

18374BK MEDIUM WALL MOUNT LANTERN 8.8" W, 18.8" H Socketed 1-12w Med. LED, 100w Equiv.

18371BK MEDIUM POST TOP OR PIER MOU... 8" W, 15.5" H Socketed 1-12w Med. LED, 100w Equiv.