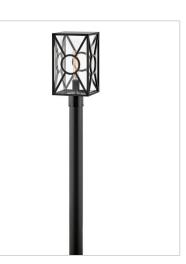

18370BK MEDIUM WALL MOUNT LANTERN 6.8" W, 14" H Socketed 1-12w Med. LED, 100w Equiv.

18374BK MEDIUM WALL MOUNT LANTERN 8.8" W, 18.8" H Socketed 1-12w Med. LED, 100w Equiv.

18371BK MEDIUM POST TOP OR PIER MOU... 8" W, 15.5" H Socketed 1-12w Med. LED, 100w Equiv.