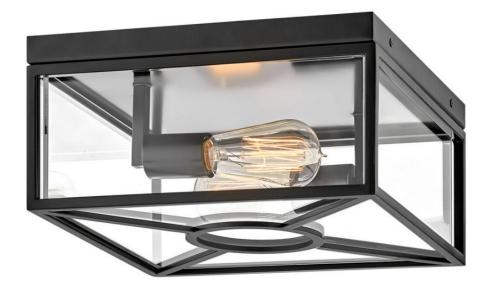

## 18373BK

Make a bold statement in any outdoor setting with Brixton. Its oversized frame features crisp and clean lines in a Burnished Bronze or Black finish, surrounding an elegant, mitered glass. Brixton's subtle details and unique design bring modern living to all outdoors spaces. The finish is resistant to rust and corrosion with a 5-year warranty.

FINISH: Black

GLASS: Clear Mitered

WIDTH: 12" HEIGHT: 6" DEPTH: 0

**LIGHT SOURCE**: Socketed

WATTAGE: 2-8w Med. LED, 75w Equiv.

**HINKLEY** 33000 Pin Oak Parkway Avon Lake, OH 44012 **PHONE: (440) 653-5500** him Toll Free: 1 (800) 446-5539