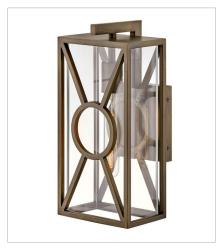

FINISH: Burnished Bronze GLASS: Clear Mitered

18370BU
MEDIUM WALL MOUNT LANTERN
6.8" W, 14" H
Socketed
1-12w Med. LED, 100w Equiv.

18374BU MEDIUM WALL MOUNT LANTERN 8.8" W, 18.8" H Socketed 1-12w Med. LED, 100w Equiv.