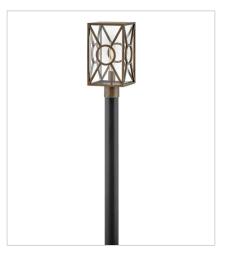

18371BU
MEDIUM POST TOP OR PIER MOU...
8" W, 15.5" H
Socketed
1-12w Med. LED, 100w Equiv.

18373BU SMALL FLUSH MOUNT 12" W, 6" H Socketed 2-8w Med. LED, 75w Equiv.