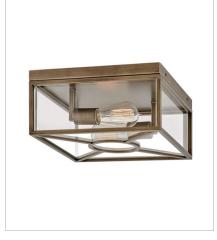

18371BU
MEDIUM POST TOP OR PIER MOU...
8" W, 15.5" H
Socketed
1-12w Med. LED, 100w Equiv.

18373BU SMALL FLUSH MOUNT 12" W, 6" H Socketed 2-8w Med. LED, 75w Equiv.