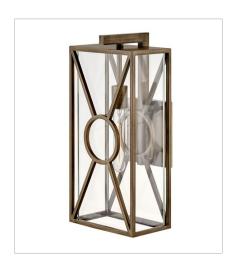

FINISH: Burnished Bronze GLASS: Clear Mitered

18370BU
MEDIUM WALL MOUNT LANTERN
6.8" W, 14" H
Socketed
1-12w Med. LED, 100w Equiv.

18374BU MEDIUM WALL MOUNT LANTERN 8.8" W, 18.8" H Socketed 1-12w Med. LED, 100w Equiv.