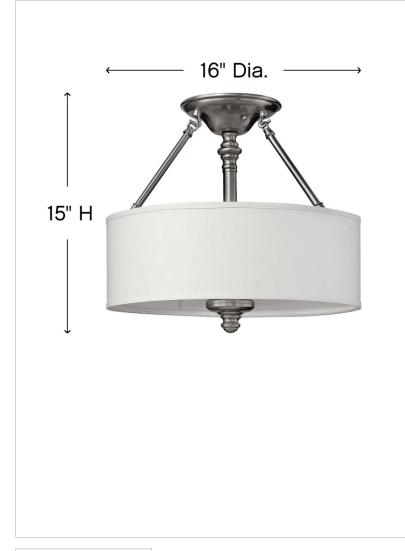

# DIMENSIONS WIDTH: 16"

| HEIGHT: | 15" |
|---------|-----|
| WEIGHT: | 5lb |
| L       |     |

| LIGHT SOURCE  |          |
|---------------|----------|
| LIGHT SOURCE: | Socketed |
| VOLTAGE:      | 120v     |