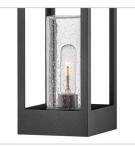

## MEDIUM HANGING LANTERN

Amina is tradition with a flair. This lantern-inspired design features dramatic, arched windows revealing a seedy glass that creates a faux candle effect. Constructed of durable aluminum in a Distressed Zinc finish, Amina is complete with an oversized loop reinforcing its timeless appeal.

| DETAILS       |                                        |
|---------------|----------------------------------------|
| FINISH:       | Distressed Zinc                        |
| MATERIAL:     | Aluminum                               |
| GLASS:        | Clear Seedy                            |
| SLOPE DEGREE: | 90                                     |
| DIMMABLE:     | YES, WITH DIMMABLE LAMP (NOT INCLUDED) |