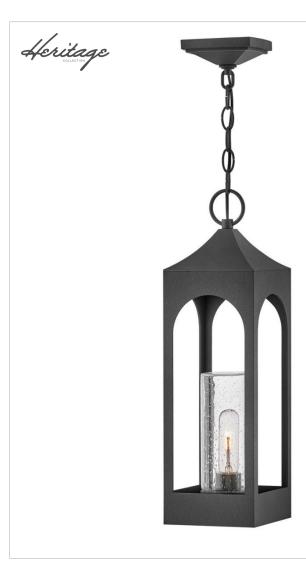

## MEDIUM HANGING LANTERN

Amina is tradition with a flair. This lantern-inspired design features dramatic, arched windows revealing a seedy glass that creates a faux candle effect. Constructed of durable aluminum in a Distressed Zinc finish, Amina is complete with an oversized loop reinforcing its timeless appeal.

| DETAILS       |                                        |
|---------------|----------------------------------------|
| FINISH:       | Distressed Zinc                        |
| MATERIAL:     | Aluminum                               |
| GLASS:        | Clear Seedy                            |
| SLOPE DEGREE: | 90                                     |
| DIMMABLE:     | YES, WITH DIMMABLE LAMP (NOT INCLUDED) |

## PRODUCT DETAILS:

- This item may be hung on a sloped ceiling
- Suitable for use in damp locations as defined by NEC and CEC. Meets United States UL Underwriters Laboratories & CSA Canadian Standards Association Product Safety Standards.
- Ideal for vintage filament bulbs (not included)
- · 2-year finish warranty
- Classic lines and heritage details complement traditional architecture