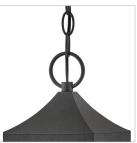

## MEDIUM HANGING LANTERN

Amina is tradition with a flair. This lantern-inspired design features dramatic, arched windows revealing a seedy glass that creates a faux candle effect. Constructed of durable aluminum in a Distressed Zinc finish, Amina is complete with an oversized loop reinforcing its timeless appeal.

| DETAILS       |                                        |
|---------------|----------------------------------------|
| FINISH:       | Distressed Zinc                        |
| MATERIAL:     | Aluminum                               |
| GLASS:        | Clear Seedy                            |
| SLOPE DEGREE: | 90                                     |
| DIMMABLE:     | YES, WITH DIMMABLE LAMP (NOT INCLUDED) |