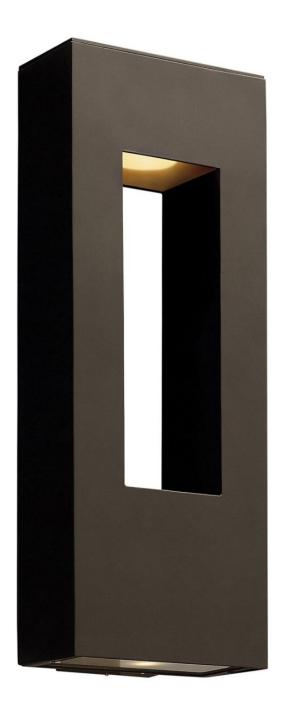

## **ATLANTIS**

LARGE WALL MOUNT LANTERN

## 1649BZ-LL

Atlantis features a minimalist design for the ultimate in urban sophistication. Constructed of solid aluminum and Dark Sky compliant, Atlantis provides a chic solution to eco-conscious homeowners, equipped with a universal driver in both the integrated LED and LED bulb base making this suitable for 120V and 277V applications.

FINISH: Bronze

GLASS: Etched Lens

WIDTH: 9" HEIGHT: 24" DEPTH: 0

**LIGHT SOURCE**: Socketed

**HINKLEY** 33000 Pin Oak Parkway Avon Lake, OH 44012 **PHONE: (440) 653-5500** Toll Free: 1 (800) 446-5539 hinkley.com