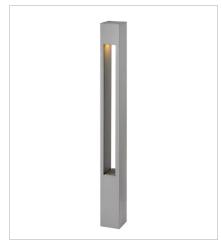

FINISH: Titanium

GLASS: Etched Lens, Etched

55601TT
ATLANTIS ROUND LARGE 120V B...
3" W, 30" H
Integrated LED
8w LED \*Included

55602TT
ATLANTIS SQUARE LARGE 120V ...
3" W, 30" H
Integrated LED
8w LED \*Included