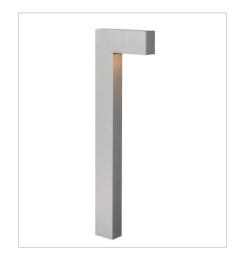

15501TT ATLANTIS ROUND SMALL BOLLARD 2" W, 20" H Socketed 1-4w MR11 LED \*Included

15502TT ATLANTIS SQUARE SMALL BOLLARD 2" W, 20" H Socketed 1-4w MR11 LED \*Included

15601TT ATLANTIS ROUND LARGE BOLLARD 3" W, 30" H Socketed 1-4w MR16 LED \*Included