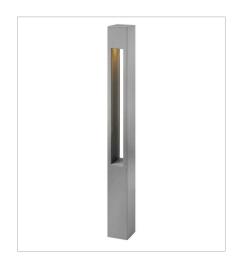

FINISH: Titanium

GLASS: Etched Lens, Etched

55601TT
ATLANTIS ROUND LARGE 120V B...
3" W, 30" H
Integrated LED
8w LED \*Included

55602TT
ATLANTIS SQUARE LARGE 120V ...
3" W, 30" H
Integrated LED
8w LED \*Included