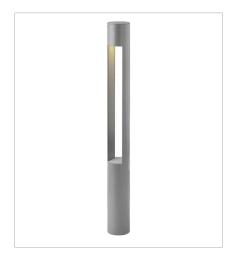

FINISH: Titanium

GLASS: Etched Lens, Etched

55601TT
ATLANTIS ROUND LARGE 120V B...
3" W, 30" H
Integrated LED
8w LED \*Included

55602TT
ATLANTIS SQUARE LARGE 120V ...
3" W, 30" H
Integrated LED
8w LED \*Included