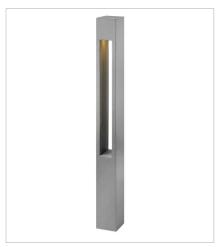

15501TT ATLANTIS ROUND SMALL BOLLARD 2" W, 20" H Socketed 1-4w MR11 LED \*Included

15502TT ATLANTIS SQUARE SMALL BOLLARD 2" W, 20" H Socketed 1-4w MR11 LED \*Included

15601TT ATLANTIS ROUND LARGE BOLLARD 3" W, 30" H Socketed 1-4w MR16 LED \*Included

ATLANTIS SQUARE LARGE BOLLARD 3" W, 30" H Socketed 1-4w MR16 LED \*Included

33000 Pin Oak Parkway Avon Lake, OH 44012

PHONE: (440) 653-5500 Toll Free: 1 (800) 446-5539

hinkley.com