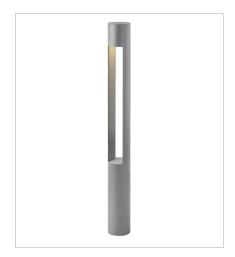

15501TT ATLANTIS ROUND SMALL BOLLARD 2" W, 20" H Socketed 1-4w MR11 LED \*Included

15502TT ATLANTIS SQUARE SMALL BOLLARD 2" W, 20" H Socketed 1-4w MR11 LED \*Included

15601TT ATLANTIS ROUND LARGE BOLLARD 3" W, 30" H Socketed 1-4w MR16 LED \*Included

ATLANTIS SQUARE LARGE BOLLARD 3" W, 30" H Socketed 1-4w MR16 LED \*Included

33000 Pin Oak Parkway Avon Lake, OH 44012

PHONE: (440) 653-5500 Toll Free: 1 (800) 446-5539

hinkley.com