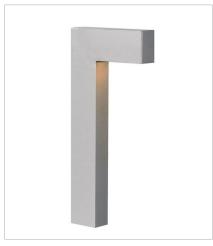

15501TT ATLANTIS ROUND SMALL BOLLARD 2" W, 20" H Socketed 1-4w MR11 LED \*Included

15502TT ATLANTIS SQUARE SMALL BOLLARD 2" W, 20" H Socketed 1-4w MR11 LED \*Included

15601TT ATLANTIS ROUND LARGE BOLLARD 3" W, 30" H Socketed 1-4w MR16 LED \*Included