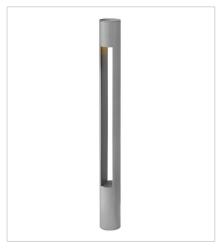

15501TT ATLANTIS ROUND SMALL BOLLARD 2" W, 20" H Socketed 1-4w MR11 LED \*Included

15502TT ATLANTIS SQUARE SMALL BOLLARD 2" W, 20" H Socketed 1-4w MR11 LED \*Included

15601TT ATLANTIS ROUND LARGE BOLLARD 3" W, 30" H Socketed 1-4w MR16 LED \*Included

ATLANTIS SQUARE LARGE BOLLARD 3" W, 30" H Socketed 1-4w MR16 LED \*Included

33000 Pin Oak Parkway Avon Lake, OH 44012

PHONE: (440) 653-5500 Toll Free: 1 (800) 446-5539

hinkley.com