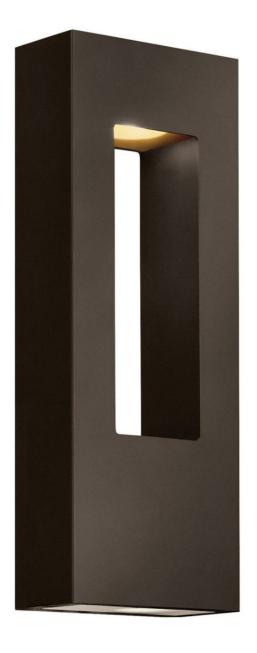

## **ATLANTIS**

MEDIUM WALL MOUNT LANTERN

## 1648BZ-LL

Atlantis features a minimalist design for the ultimate in urban sophistication. Constructed of solid aluminum and Dark Sky compliant, Atlantis provides a chic solution to eco-conscious homeowners, equipped with a universal driver in both the integrated LED and LED bulb base making this suitable for 120V and 277V applications.

FINISH: Bronze

GLASS: Etched Lens

WIDTH: 6"
HEIGHT: 16"
DEPTH: 0

**LIGHT SOURCE**: Socketed

**HINKLEY** 33000 Pin Oak Parkway Avon Lake, OH 44012

**PHONE: (440) 653-5500** Toll Free: 1 (800) 446-5539 hinkley.com