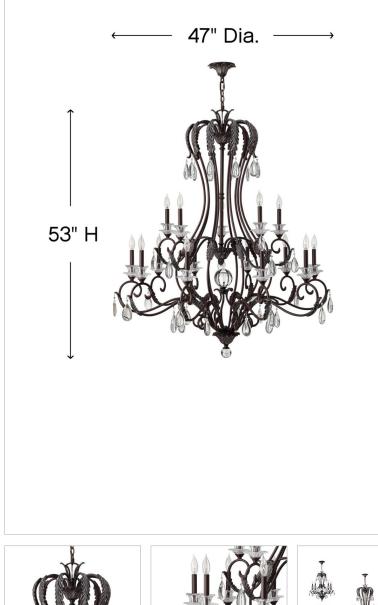

### 4408GR

LARGE TWO TIER

Marcellina's grand style features beautiful, silverhighlighted cast leaf detailing, crystal bobeches, crystal ball finials and a large solid crystal center gazing ball. The Golden Bronze finish and optional damask silk shades add to the collection's luxurious sophistication.

#### DIMENSIONS

| DIMENSIONS |      |
|------------|------|
| WIDTH:     | 47"  |
| HEIGHT:    | 53"  |
| WEIGHT:    | 67lb |

| LIGHT SOURCE  |          |
|---------------|----------|
| LIGHT SOURCE: | Socketed |
| VOLTAGE:      | 120v     |