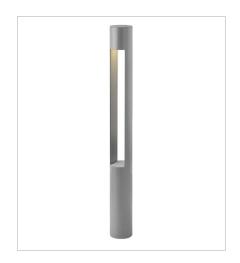

FINISH: Titanium

GLASS: Etched Lens, Etched

15501TT ATLANTIS ROUND SMALL BOLLARD 2" W, 20" H Socketed

**15502TT**ATLANTIS SQUARE SMALL BOLLARD 2" W, 20" H
Socketed

15601TT ATLANTIS ROUND LARGE BOLLARD 3" W, 30" H Socketed

**15602TT**ATLANTIS SQUARE LARGE BOLLARD
3" W, 30" H
Socketed

**55601TT**ATLANTIS ROUND LARGE 120V B...
3" W, 30" H
Integrated LED

**55602TT**ATLANTIS SQUARE LARGE 120V ...
3" W, 30" H
Integrated LED

HINKLEY 33000 Pin Oak Parkway Avon Lake, OH 44012