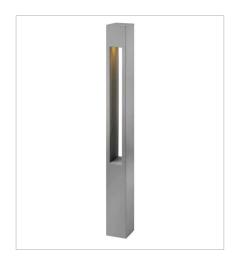

FINISH: Titanium

GLASS: Etched Lens, Etched

15501TT ATLANTIS ROUND SMALL BOLLARD 2" W, 20" H Socketed

**15502TT**ATLANTIS SQUARE SMALL BOLLARD 2" W, 20" H
Socketed

15601TT ATLANTIS ROUND LARGE BOLLARD 3" W, 30" H Socketed

**15602TT**ATLANTIS SQUARE LARGE BOLLARD
3" W, 30" H
Socketed

**55601TT**ATLANTIS ROUND LARGE 120V B...
3" W, 30" H
Integrated LED

**55602TT**ATLANTIS SQUARE LARGE 120V ...
3" W, 30" H
Integrated LED

HINKLEY 33000 Pin Oak Parkway Avon Lake, OH 44012