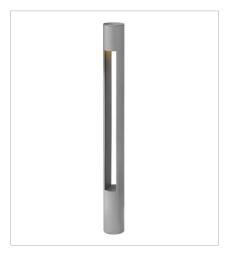

FINISH: Titanium

GLASS: Etched Lens, Etched

15501TT ATLANTIS ROUND SMALL BOLLARD 2" W, 20" H Socketed

**15502TT**ATLANTIS SQUARE SMALL BOLLARD 2" W, 20" H
Socketed

15601TT ATLANTIS ROUND LARGE BOLLARD 3" W, 30" H Socketed