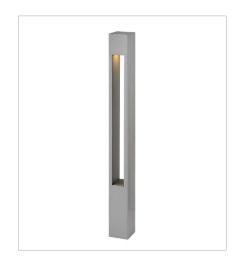

FINISH: Titanium

GLASS: Etched Lens, Etched

15501TT ATLANTIS ROUND SMALL BOLLARD 2" W, 20" H Socketed

**15502TT**ATLANTIS SQUARE SMALL BOLLARD 2" W, 20" H
Socketed

15601TT ATLANTIS ROUND LARGE BOLLARD 3" W, 30" H Socketed