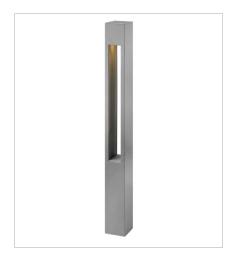

**15602TT**ATLANTIS SQUARE LARGE BOLLARD
3" W, 30" H
Socketed

**55601TT**ATLANTIS ROUND LARGE 120V B...
3" W, 30" H
Integrated LED

**55602TT**ATLANTIS SQUARE LARGE 120V ...
3" W, 30" H
Integrated LED

HINKLEY 33000 Pin Oak Parkway Avon Lake, OH 44012