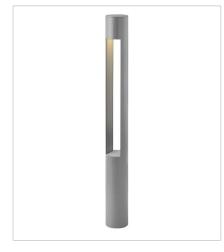

**15602TT**ATLANTIS SQUARE LARGE BOLLARD
3" W, 30" H
Socketed

**55601TT**ATLANTIS ROUND LARGE 120V B...
3" W, 30" H
Integrated LED

**55602TT**ATLANTIS SQUARE LARGE 120V ...
3" W, 30" H
Integrated LED

HINKLEY 33000 Pin Oak Parkway Avon Lake, OH 44012