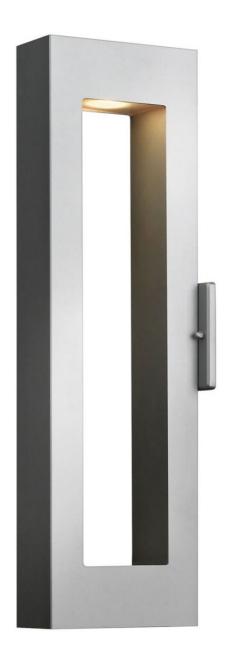

## **ATLANTIS**

LARGE WALL MOUNT LANTERN

## 1644TT-LL

Atlantis features a minimalist design for the ultimate in urban sophistication. Constructed of solid aluminum and Dark Sky compliant, Atlantis provides a chic solution to eco-conscious homeowners, equipped with a universal driver in both the integrated LED and LED bulb base making this suitable for 120V and 277V applications.

FINISH: Titanium
GLASS: Etched Lens

WIDTH: 3" HEIGHT: 24" DEPTH: 0

**LIGHT SOURCE**: Socketed

HINKLEY 33000 Pin Oak Parkway Avon Lake, OH 44012 **PHONE: (440) 653-5500** Toll Free: 1 (800) 446-5539 hinkley.com