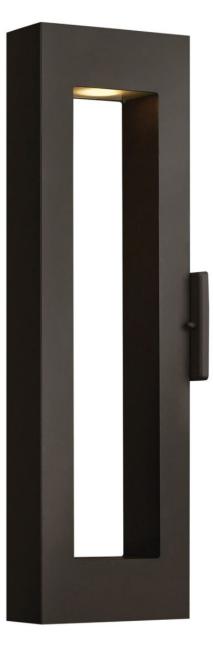

## ATLANTIS

## LARGE WALL MOUNT LANTERN

1644SK-LL

Atlantis features a minimalist design for the ultimate in urban sophistication. Constructed of solid aluminum and Dark Sky compliant, Atlantis provides a chic solution to eco-conscious homeowners, equipped with a universal driver in both the integrated LED and LED bulb base making this suitable for 120V and 277V applications.

## FINISH: Satin Black GLASS: Etched Lens WIDTH: 3" HEIGHT: 24" DEPTH: 0 LIGHT SOURCE: Socketed

HINKLEY

HINKLEY 33000 Pin Oak Parkway Avon Lake, OH 44012 PHONE: (440) 653-5500 Toll Free: 1 (800) 446-5539 hinkley.com