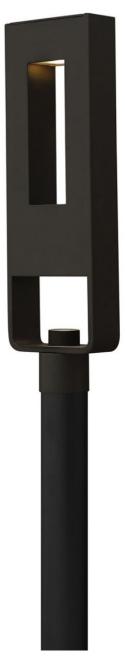

## ATLANTIS

#### LARGE POST TOP OR PIER MOUNT LANTERN

#### 1641SK-LL

Atlantis features a minimalist design for the ultimate in urban sophistication. Constructed of solid aluminum and Dark Sky compliant, Atlantis provides a chic solution to eco-conscious homeowners, equipped with a universal driver in both the integrated LED and LED bulb base making this suitable for 120V and 277V applications.

### FINISH: Satin Black GLASS: Etched Lens WIDTH: 6.8" HEIGHT: 24.5" LIGHT SOURCE: Socketed