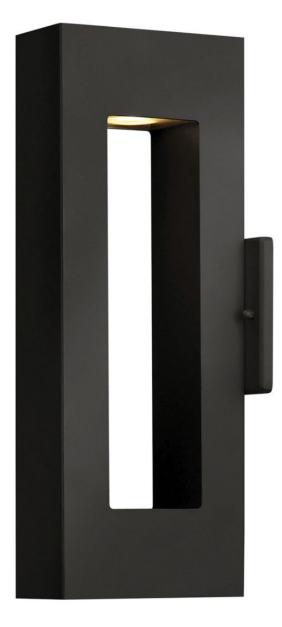

## MEDIUM WALL MOUNT LANTERN

1640SK-LL

Atlantis features a minimalist design for the ultimate in urban sophistication. Constructed of solid aluminum and Dark Sky compliant, Atlantis provides a chic solution to eco-conscious homeowners, equipped with a universal driver in both the integrated LED and LED bulb base making this suitable for 120V and 277V applications. FINISH: Satin Black GLASS: Etched Lens WIDTH: 2.8" HEIGHT: 16" DEPTH: 0 LIGHT SOURCE: Socketed