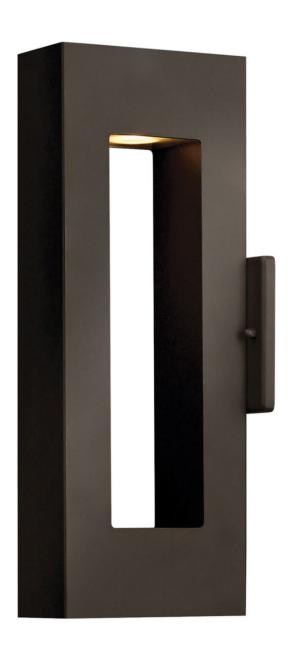

## **ATLANTIS**

MEDIUM WALL MOUNT LANTERN

## 1640BZ-LL

Atlantis features a minimalist design for the ultimate in urban sophistication. Constructed of solid aluminum and Dark Sky compliant, Atlantis provides a chic solution to eco-conscious homeowners, equipped with a universal driver in both the integrated LED and LED bulb base making this suitable for 120V and 277V applications.

FINISH: Bronze

GLASS: Etched Lens

WIDTH: 2.8" HEIGHT: 16" DEPTH: 0

**LIGHT SOURCE**: Socketed

HINKLEY 33000 Pin Oak Parkway Avon Lake, OH 44012 **PHONE: (440) 653-5500** Toll Free: 1 (800) 446-5539 hinkley.com