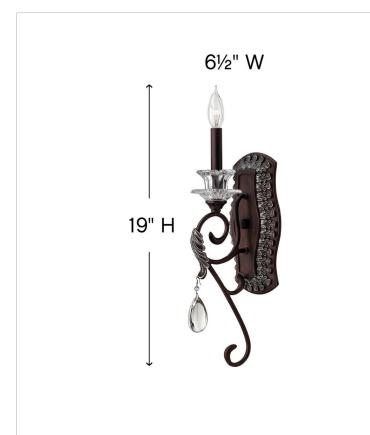

## SINGLE LIGHT SCONCE

Marcellina's grand style features beautiful, silverhighlighted cast leaf detailing, crystal bobeches, crystal ball finials and a large solid crystal center gazing ball. The Golden Bronze finish and optional damask silk shades add to the collection's luxurious sophistication.

| DIMENSIONS     |                |
|----------------|----------------|
| WIDTH:         | 6.5"           |
| HEIGHT:        | 19"            |
| WEIGHT:        | 5lb            |
| BACK PLATE:    | 6.5"W X 11.5"H |
| EXTENSION:     | 6.5"           |
| TOP TO OUTLET: | 7"             |