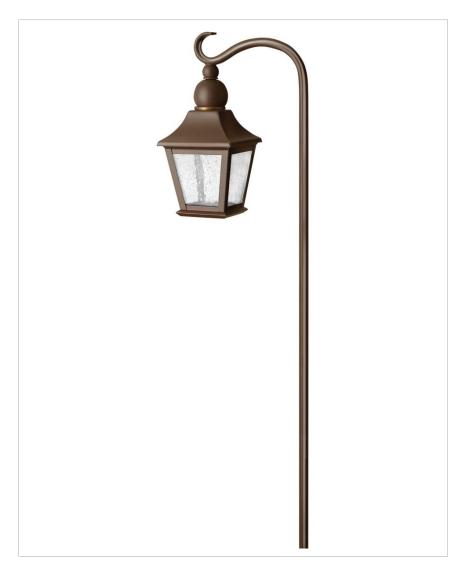

## **BRATENAHL**

1555CB-LL

12V LED PATH LIGHT

| DETAILS   |                                             |
|-----------|---------------------------------------------|
| FINISH:   | Copper Bronze                               |
| MATERIAL: | Brass                                       |
| GLASS:    | Clear Seedy                                 |
| DIMMABLE: | YES - WITH MLV ON<br>TRANSFORMER<br>PRIMARY |

| DIMENSIONS |      |
|------------|------|
| WIDTH:     | 7.3" |
| HEIGHT:    | 25"  |
| DEPTH:     | 4.5  |
| WEIGHT:    | 2lb  |

| LIGHT SOURCE                 |                                             |
|------------------------------|---------------------------------------------|
| LIGHT SOURCE:                | Socketed                                    |
| LED NAME:                    | 00T5-27LED-1.5                              |
| WATTAGE:                     | 1-1.50w T5 LED *Included                    |
| VOLTAGE:                     | 12v                                         |
| VOLT AMPS:                   | 1.8                                         |
| LUMENS:                      | 150                                         |
| CRI:                         | 90                                          |
| INCANDESCENT<br>EQUIVALENCY: | 1 x 25w                                     |
| DIMMABLE:                    | YES - WITH MLV ON<br>TRANSFORMER<br>PRIMARY |
| TRANSFORMER<br>REQUIRED:     | Yes                                         |