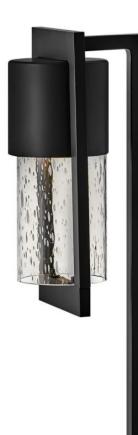

## LED PATH LIGHT | 1547BK-LL

With robust aluminum construction of intersecting lines that contrast against an etched opal glass shade, the Saturn LED path light is a stunning modern design that offers light and stylishness to walkways and surrounding outdoor living spaces. This low-voltage path light includes an etched opal glass shade around an LED lamp, encased by intricate metal work around the glass. FINISH: Black GLASS: Clear Seedy WIDTH: 4.8" HEIGHT: 22.5" LIGHT SOURCE: Socketed WATTAGE: 1-1.50w T5 LED \*Included TRANSFORMER REQUIRED: Yes