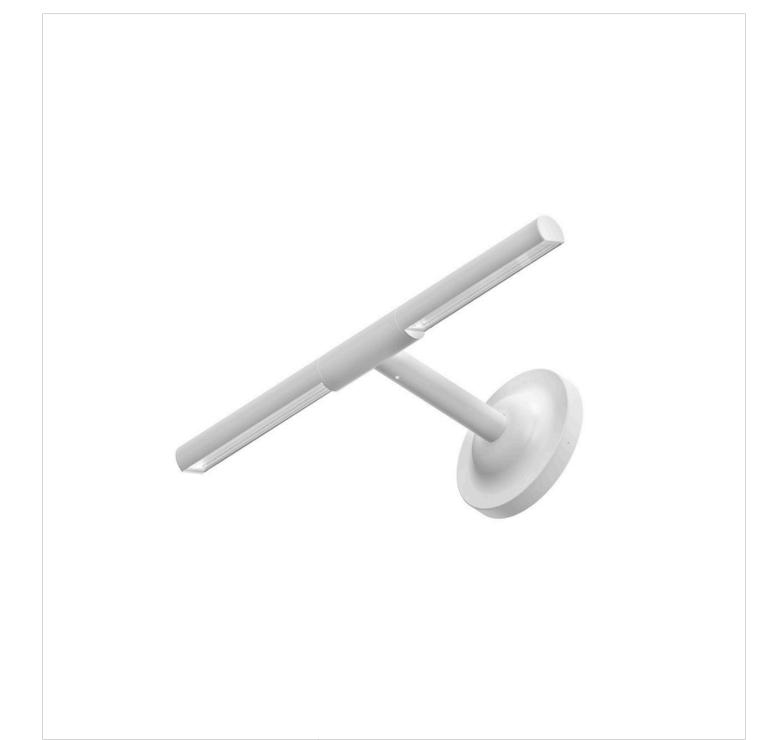

## **TERRACE**

LARGE SIGN LIGHT

## 15063MW

Featuring a linear head that rotates 360 degrees for precise adjustments for any lighting application, the Terrace sign lights ensure any artwork or signage will appear just as vibrant at night as it does during the day. Engineered with cutting-edge SunLike Series natural spectrum LEDs, which produce light closely matching that of natural sunlight, the streamlined design, and durable aluminum construction complements any architectural style. The integrated LED is good...

FINISH: Matte White

GLASS: Clear WIDTH: 28.3" HEIGHT: 5.3" DEPTH: 0

**LIGHT SOURCE**: Integrated LED

HINKLEY 33000 Pin Oak Parkway Avon Lake, OH 44012 **PHONE: (440) 653-5500** Toll Free: 1 (800) 446-5539 hinkley.com