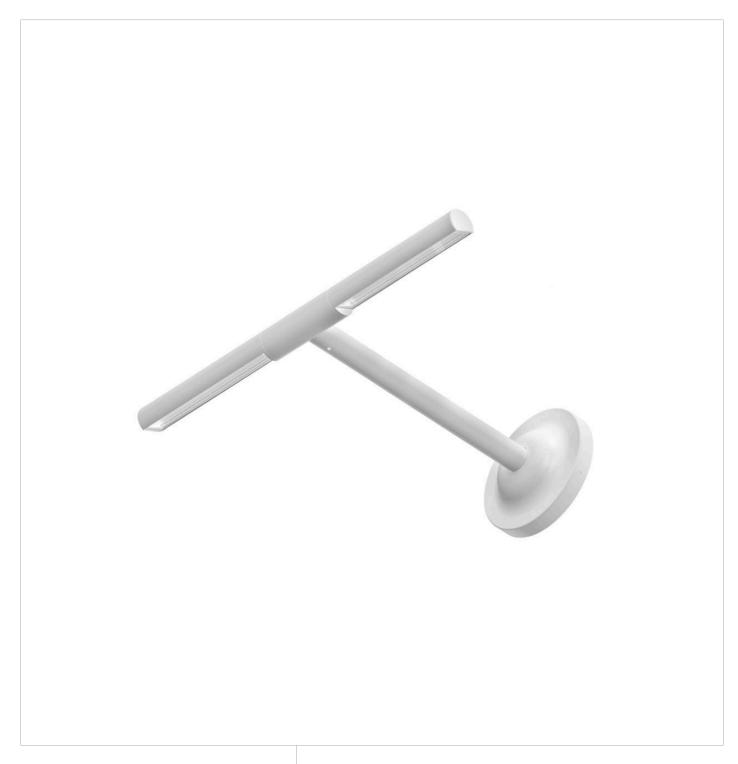

## **TERRACE**

SMALL SIGN LIGHT

## 15062MW

Featuring a linear head that rotates 360 degrees for precise adjustments for any lighting application, the Terrace sign lights ensure any artwork or signage will appear just as vibrant at night as it does during the day. Engineered with cutting-edge SunLike Series natural spectrum LEDs, which produce light closely matching that of natural sunlight, the streamlined design, and durable aluminum construction complements any architectural style. The integrated LED is good...

FINISH: Matte White

GLASS: Clear WIDTH: 16.5" HEIGHT: 5.3" DEPTH: 0

**LIGHT SOURCE**: Integrated LED

HINKLEY 33000 Pin Oak Parkway Avon Lake, OH 44012 **PHONE: (440) 653-5500** Toll Free: 1 (800) 446-5539 hinkley.com