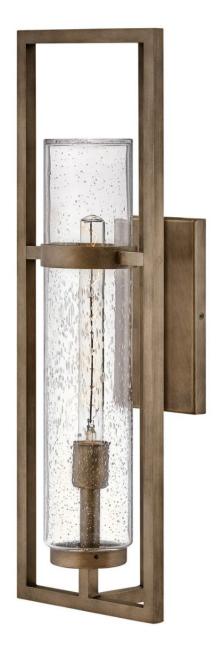

## **CORDILLERA**

LARGE WALL MOUNT LANTERN

## 14905BU

Chic and contemporary, Cordillera hits the mark. Its tubular glass is surrounded by a sleek, slim frame conveying the ultimate look for modern styling. Available in a striking Black or Burnished Bronze finish, Cordillera is a seamless addition to all outdoor and interior styles.

FINISH: Burnished Bronze

GLASS: Clear Seedy

WIDTH: 8.8" HEIGHT: 26" DEPTH: 0

**LIGHT SOURCE**: Socketed

WATTAGE: 1-10w Med. LED, 100w Equiv.

**HINKLEY** 33000 Pin Oak Parkway Avon Lake, OH 44012 **PHONE: (440) 653-5500** Toll Free: 1 (800) 446-5539 hinkley.com