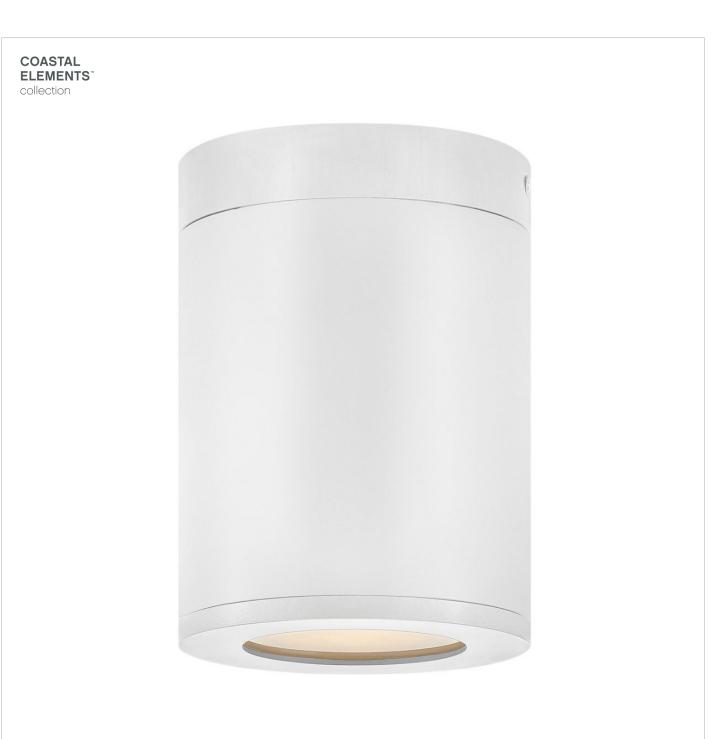

## SILO

EXTRA SMALL FLUSH MOUNT

## 13592SW-LL

The perfect addition to Modern Coastal, Silo's compact design blends simple and long-lasting practicality. Built to stand up to harsh climates and available in three rust and corrosion-resistant finishes, Silo is available in a downlightonly option to meet dark sky compliance, an up and downlight for additional wall washing, and a small flush mount.

## HINKLEY

FINISH: Satin White GLASS: Etched Lens WIDTH: 5" HEIGHT: 7" DEPTH: 0 LIGHT SOURCE: Socketed

HINKLEY 33000 Pin Oak Parkway Avon Lake, OH 44012 PHONE: (440) 653-5500 Toll Free: 1 (800) 446-5539 hinkley.com