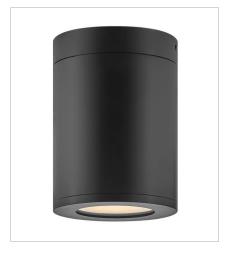

## SILO

The perfect addition to Modern Coastal, Silo's compact design blends simple and longlasting practicality. Built to stand up to harsh climates and available in three rust and corrosion-resistant finishes, Silo is available in a downlight-only option to meet dark sky compliance, an up and downlight for additional wall washing, and a small flush mount. FINISH: Black
GLASS: Etched Lens

13592BK-LL EXTRA SMALL FLUSH MOUNT 5" W, 7" H Socketed 1-6.50w GU10 LED \*Included