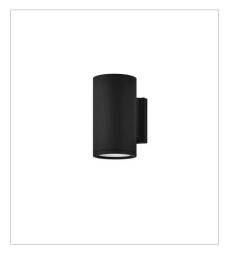

## SILO

The perfect addition to Modern Coastal, Silo's compact design blends simple and longlasting practicality. Built to stand up to harsh climates and available in three rust and corrosion-resistant finishes, Silo is available in a downlight-only option to meet dark sky compliance, an up and downlight for additional wall washing, and a small flush mount. FINISH: Black
GLASS: Etched Lens

13590BK-LL SMALL DOWN LIGHT WALL MOUNT... 4.5" W, 8" H Socketed 1-6.50w GU10 LED \*Included

13594BK-LL SMALL UP/DOWN WALL MOUNT LA... 4.5" W, 12" H Socketed 2-6.50w GU10 LED \*Included

13595BK-LL MEDIUM WALL MOUNT LANTERN 6.3" W, 16" H Socketed 2-8w Med. LED \*Included