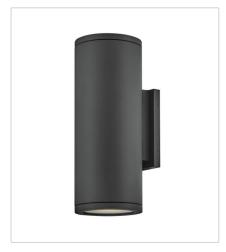

## SILO

The perfect addition to Modern Coastal, Silo's compact design blends simple and longlasting practicality. Built to stand up to harsh climates and available in three rust and corrosion-resistant finishes, Silo is available in a downlight-only option to meet dark sky compliance, an up and downlight for additional wall washing, and a small flush mount. FINISH: Black
GLASS: Etched Lens

13590BK-LL SMALL DOWN LIGHT WALL MOUNT... 4.5" W, 8" H Socketed 1-6.50w GU10 LED \*Included

13594BK-LL SMALL UP/DOWN WALL MOUNT LA... 4.5" W, 12" H Socketed 2-6.50w GU10 LED \*Included

13595BK-LL MEDIUM WALL MOUNT LANTERN 6.3" W, 16" H Socketed 2-8w Med. LED \*Included