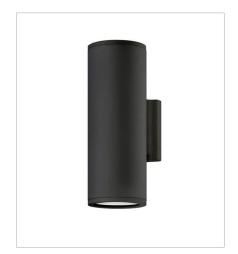

## SILO

The perfect addition to Modern Coastal, Silo's compact design blends simple and longlasting practicality. Built to stand up to harsh climates and available in three rust and corrosion-resistant finishes, Silo is available in a downlight-only option to meet dark sky compliance, an up and downlight for additional wall washing, and a small flush mount. FINISH: Black
GLASS: Etched Lens

13590BK-LL SMALL DOWN LIGHT WALL MOUNT... 4.5" W, 8" H Socketed 1-6.50w GU10 LED \*Included

13594BK-LL SMALL UP/DOWN WALL MOUNT LA... 4.5" W, 12" H Socketed 2-6.50w GU10 LED \*Included

13595BK-LL MEDIUM WALL MOUNT LANTERN 6.3" W, 16" H Socketed 2-8w Med. LED \*Included