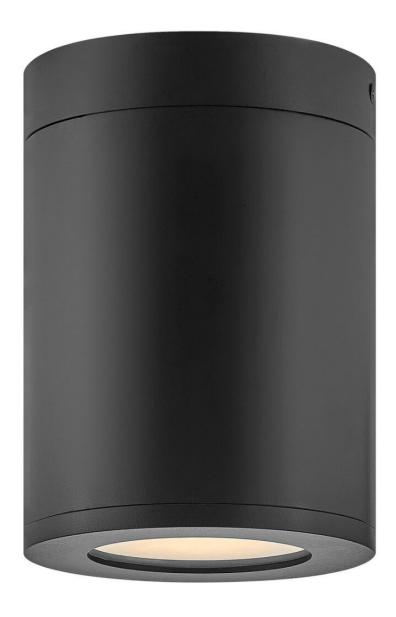

## 13592BK-LL

The perfect addition to Modern Coastal, Silo's compact design blends simple and long-lasting practicality. Built to stand up to harsh climates and available in three rust and corrosion-resistant finishes, Silo is available in a downlight-only option to meet dark sky compliance, an up and downlight for additional wall washing, and a small flush mount.

FINISH: Black

GLASS: Etched Lens

WIDTH: 5" HEIGHT: 7" DEPTH: 0

**LIGHT SOURCE**: Socketed

WATTAGE: 1-6.50w GU10 LED \*Included

HINKLEY 33000 Pin Oak Parkway Avon Lake, OH 44012 **PHONE: (440) 653-5500** Toll Free: 1 (800) 446-5539 hinkley.com