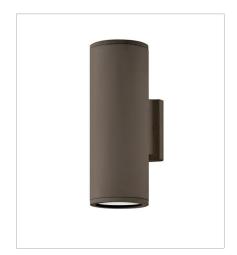

**FINISH**: Architectural Bronze **GLASS**: Etched Lens

13590AZ-LL SMALL DOWN LIGHT WALL MOUNT... 4.5" W, 8" H Socketed 1-6.50w GU10 LED \*Included

13594AZ-LL SMALL UP/DOWN WALL MOUNT LA... 4.5" W, 12" H Socketed 2-6.50w GU10 LED \*Included