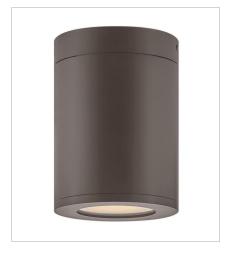

13595AZ-LL
MEDIUM WALL MOUNT LANTERN
6.3" W, 16" H
Socketed
2-8w Med. LED \*Included

13592AZ-LL
EXTRA SMALL FLUSH MOUNT
5" W, 7" H
Socketed
1-6.50w GU10 LED \*Included