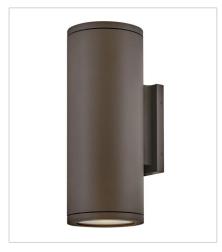

13595AZ-LL
MEDIUM WALL MOUNT LANTERN
6.3" W, 16" H
Socketed
2-8w Med. LED \*Included

13592AZ-LL
EXTRA SMALL FLUSH MOUNT
5" W, 7" H
Socketed
1-6.50w GU10 LED \*Included