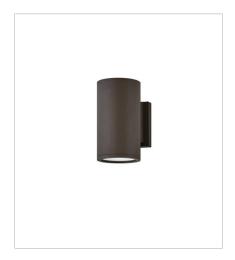

**FINISH**: Architectural Bronze **GLASS**: Etched Lens

13590AZ-LL SMALL DOWN LIGHT WALL MOUNT... 4.5" W, 8" H Socketed 1-6.50w GU10 LED \*Included

13594AZ-LL SMALL UP/DOWN WALL MOUNT LA... 4.5" W, 12" H Socketed 2-6.50w GU10 LED \*Included