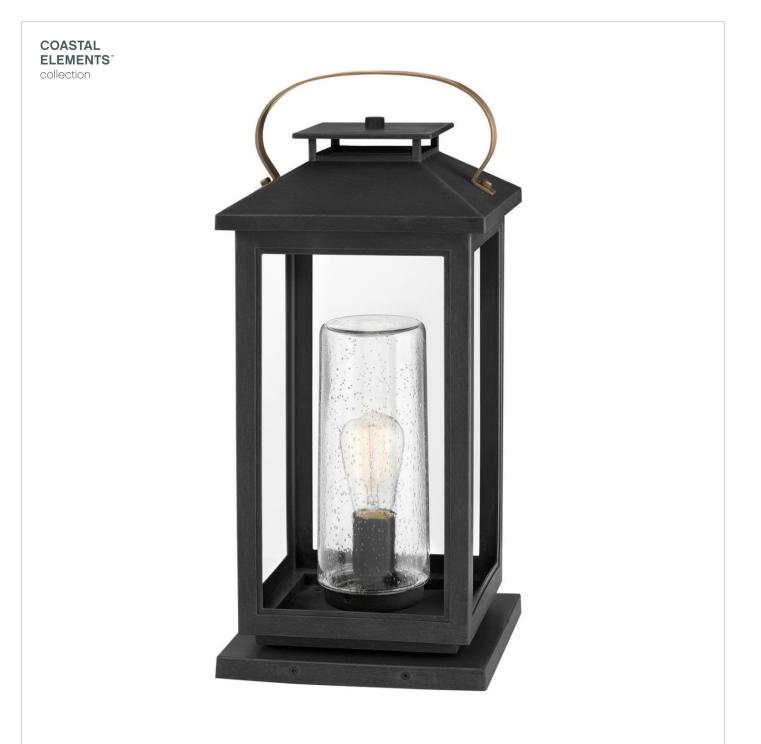

## 1167BK-LL

Classic and elegant, Atwater offers beauty and endurance. Constructed from a composite material and treated with an anti-fading agent, the updated coastal design incorporates elegant brass accents, handle, and an inner glass that creates a faux candle effect. The high-performance finish is resistant to rust and corrosion with a 5-year warranty.

## HINKLEY

FINISH: Black GLASS: Clear Seedy WIDTH: 9.5" HEIGHT: 21.5" DEPTH: 0 LIGHT SOURCE: Socketed

HINKLEY 33000 Pin Oak Parkway Avon Lake, OH 44012 PHONE: (440) 653-5500 Toll Free: 1 (800) 446-5539 hinkley.com