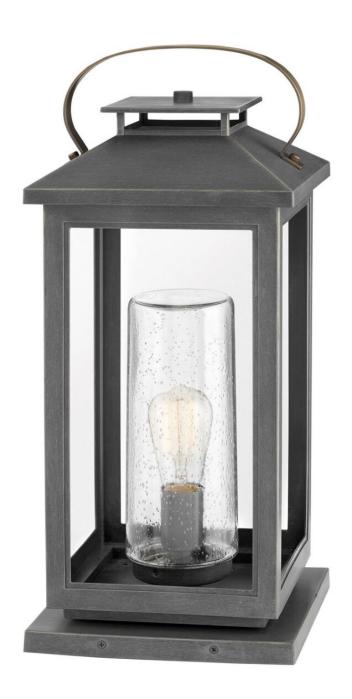

## **ATWATER**

LARGE PIER MOUNT LANTERN

## 1167AH-LL

Classic and elegant, Atwater offers beauty and endurance. Constructed from a composite material and treated with an anti-fading agent, the updated coastal design incorporates elegant brass accents, handle, and an inner glass that creates a faux candle effect. The high-performance finish is resistant to rust and corrosion with a 5-year warranty.

FINISH: Ash Bronze
GLASS: Clear Seedy

WIDTH: 9.5" HEIGHT: 21.5" DEPTH: 0

**LIGHT SOURCE**: Socketed

WATTAGE: 1-2w Med. LED \*Included

**HINKLEY** 33000 Pin Oak Parkway Avon Lake, OH 44012 **PHONE: (440) 653-5500** Toll Free: 1 (800) 446-5539 hinkley.com