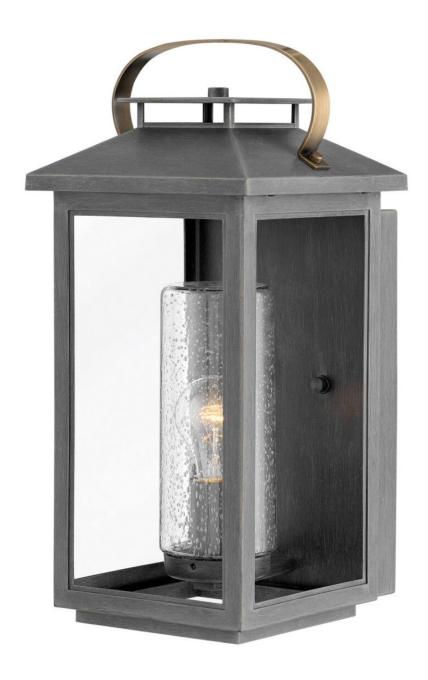

## **ATWATER**

MEDIUM WALL MOUNT LANTERN

## 1164AH-LL

Classic and elegant, Atwater offers beauty and endurance. Constructed from a composite material and treated with an anti-fading agent, the updated coastal design incorporates elegant brass accents, handle, and an inner glass that creates a faux candle effect. The high-performance finish is resistant to rust and corrosion with a 5-year warranty.

FINISH: Ash Bronze
GLASS: Clear Seedy

WIDTH: 8.3" HEIGHT: 17.5" DEPTH: 0

**LIGHT SOURCE**: Socketed

WATTAGE: 1-2w Med. LED \*Included

**HINKLEY** 33000 Pin Oak Parkway Avon Lake, OH 44012 **PHONE: (440) 653-5500** Toll Free: 1 (800) 446-5539 hinkley.com