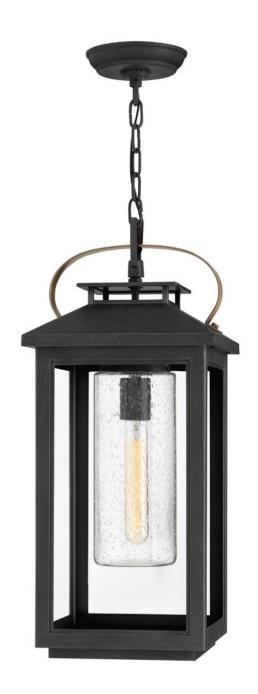

## **ATWATER**

LARGE HANGING LANTERN

## 1162BK-LL

Classic and elegant, Atwater offers beauty and endurance. Constructed from a composite material and treated with an anti-fading agent, the updated coastal design incorporates elegant brass accents, handle, and an inner glass that creates a faux candle effect. The high-performance finish is resistant to rust and corrosion with a 5-year warranty.

FINISH: Black

GLASS: Clear Seedy

WIDTH: 9.5" HEIGHT: 21.5" DEPTH: 0

**LIGHT SOURCE**: Socketed

WATTAGE: 1-2w Med. LED \*Included

HINKLEY 33000 Pin Oak Parkway Avon Lake, OH 44012 **PHONE: (440) 653-5500** Toll Free: 1 (800) 446-5539 hinkley.com