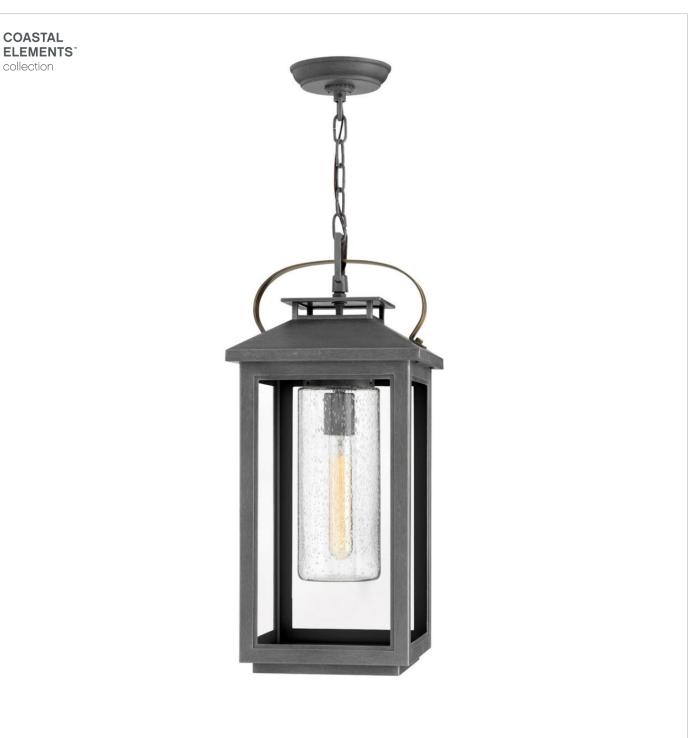

## ATWATER

#### LARGE HANGING LANTERN

#### 1162AH-LL

Classic and elegant, Atwater offers beauty and endurance. Constructed from a composite material and treated with an anti-fading agent, the updated coastal design incorporates elegant brass accents, handle, and an inner glass that creates a faux candle effect. The high-performance finish is resistant to rust and corrosion with a 5-year warranty.

### FINISH: Ash Bronze GLASS: Clear Seedy WIDTH: 9.5" HEIGHT: 21.5" DEPTH: 0 LIGHT SOURCE: Socketed WATTAGE: 1-2w Med. LED \*Included