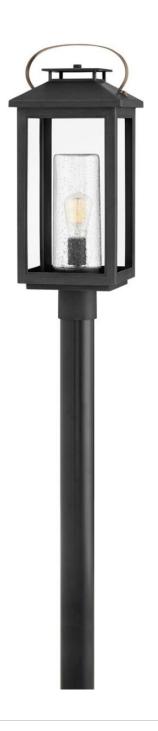

## **ATWATER**

LARGE POST TOP OR PIER MOUNT LANTERN

## 1161BK-LL

Classic and elegant, Atwater offers beauty and endurance. Constructed from a composite material and treated with an anti-fading agent, the updated coastal design incorporates elegant brass accents, handle, and an inner glass that creates a faux candle effect. The high-performance finish is resistant to rust and corrosion with a 5-year warranty.

FINISH: Black

GLASS: Clear Seedy

**WIDTH**: 9.5" **HEIGHT**: 23" **DEPTH**: 0

**LIGHT SOURCE**: Socketed

WATTAGE: 1-2w Med. LED \*Included

HINKLEY 33000 Pin Oak Parkway Avon Lake, OH 44012 **PHONE: (440) 653-5500** Toll Free: 1 (800) 446-5539 hinkley.com