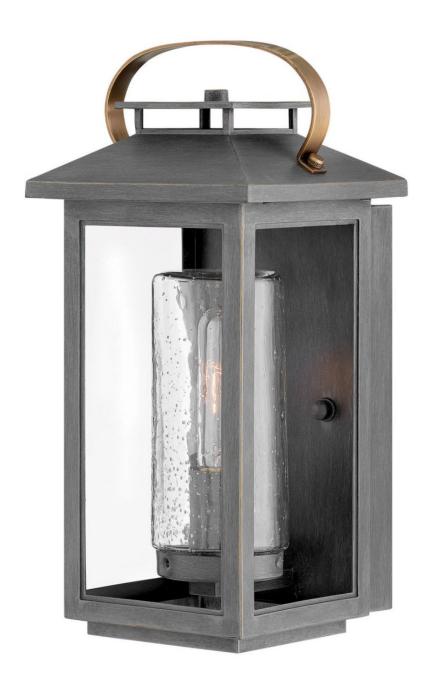

## **ATWATER**

MEDIUM WALL MOUNT LANTERN

## 1160AH-LL

Classic and elegant, Atwater offers beauty and endurance. Constructed from a composite material and treated with an anti-fading agent, the updated coastal design incorporates elegant brass accents, handle, and an inner glass that creates a faux candle effect. The high-performance finish is resistant to rust and corrosion with a 5-year warranty.

FINISH: Ash Bronze GLASS: Clear Seedy

**WIDTH**: 6.5" HEIGHT: 14" **DEPTH**: 0

**LIGHT SOURCE**: Socketed

33000 Pin Oak Parkway Avon Lake, OH 44012

PHONE: (440) 653-5500 Toll Free: 1 (800) 446-5539 hinkley.com