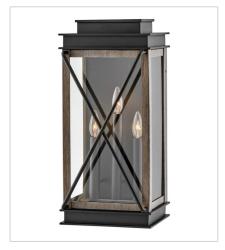

## MONTECITO

Modern meets timeless elegance in the Montecito family. For added charm and illumination, a polished aluminum reflector modernizes the robust, cast aluminum frame in the Museum Black finish. Opt for the Driftwood Gray and Black finish combination for a more rustic-inspired look.

11195BK LARGE WALL MOUNT LANTERN 10" W, 22" H Socketed 3-5w Cand. LED, 60w Equiv.

11197BK
MEDIUM PIER MOUNT LANTERN
11.8" W, 18.5" H
Socketed
3-5w Cand. LED, 60w Equiv.

11197BK-LV MEDIUM PIER MOUNT LANTERN 12V 11.8" W, 18.5" H Socketed