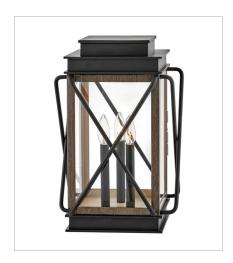

## MONTECITO

Modern meets timeless elegance in the Montecito family. For added charm and illumination, a polished aluminum reflector modernizes the robust, cast aluminum frame in the Museum Black finish. Opt for the Driftwood Gray and Black finish combination for a more rustic-inspired look.

11195BK LARGE WALL MOUNT LANTERN 10" W, 22" H Socketed 3-5w Cand. LED, 60w Equiv.

11197BK
MEDIUM PIER MOUNT LANTERN
11.8" W, 18.5" H
Socketed
3-5w Cand. LED, 60w Equiv.

11197BK-LV MEDIUM PIER MOUNT LANTERN 12V 11.8" W, 18.5" H Socketed