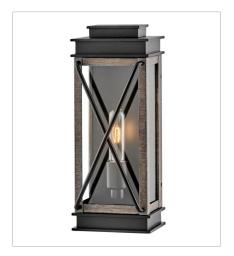

## MONTECITO

Modern meets timeless elegance in the Montecito family. For added charm and illumination, a polished aluminum reflector modernizes the robust, cast aluminum frame in the Museum Black finish. Opt for the Driftwood Gray and Black finish combination for a more rustic-inspired look.

FINISH: Black, Black with Driftwood Gray

accents
GLASS: Clear

11190BK
MEDIUM WALL MOUNT LANTERN
6" W, 15" H
Socketed
1-12w Med. LED, 100W Equiv.

11194BK
MEDIUM WALL MOUNT LANTERN
7.5" W, 18.8" H
Socketed
1-12w Med. LED, 100W Equiv.