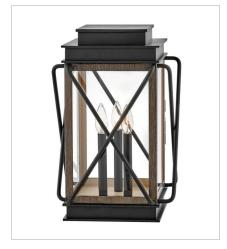

## MONTECITO

Modern meets timeless elegance in the Montecito family. For added charm and illumination, a polished aluminum reflector modernizes the robust, cast aluminum frame in the Museum Black finish. Opt for the Driftwood Gray and Black finish combination for a more rustic-inspired look.

11195BK LARGE WALL MOUNT LANTERN 10" W, 22" H Socketed 3-5w Cand. LED, 60w Equiv.

11197BK
MEDIUM PIER MOUNT LANTERN
11.8" W, 18.5" H
Socketed
3-5w Cand. LED, 60w Equiv.

11197BK-LV MEDIUM PIER MOUNT LANTERN 12V 11.8" W, 18.5" H Socketed

11191BK
MEDIUM POST TOP OR PIER MOU...
11.8" W, 20.5" H
Socketed
3-5w Cand. LED, 60w Equiv.

**HINKLEY** 33000 Pin Oak Parkway Avon Lake, OH 44012 **PHONE: (440) 653-5500** Toll Free: 1 (800) 446-5539 hinkley.com