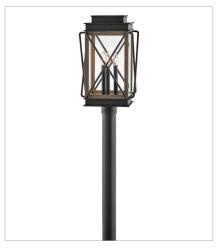

11191BK
MEDIUM POST TOP OR PIER MOU...
11.8" W, 20.5" H
Socketed
3-5w Cand. LED, 60w Equiv.

**HINKLEY** 33000 Pin Oak Parkway Avon Lake, OH 44012 **PHONE: (440) 653-5500** Toll Free: 1 (800) 446-5539 hinkley.com