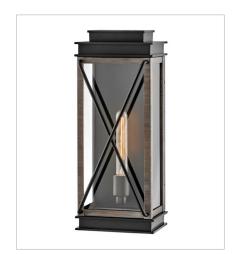

## MONTECITO

Modern meets timeless elegance in the Montecito family. For added charm and illumination, a polished aluminum reflector modernizes the robust, cast aluminum frame in the Museum Black finish. Opt for the Driftwood Gray and Black finish combination for a more rustic-inspired look.

FINISH: Black, Black with Driftwood Gray

accents
GLASS: Clear

11190BK
MEDIUM WALL MOUNT LANTERN
6" W, 15" H
Socketed
1-12w Med. LED, 100W Equiv.

11194BK
MEDIUM WALL MOUNT LANTERN
7.5" W, 18.8" H
Socketed
1-12w Med. LED, 100W Equiv.