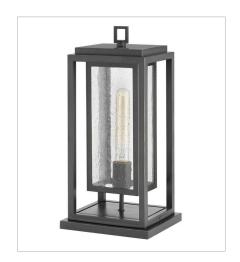

## **REPUBLIC**

Republic's striking double frame design, constructed from a composite material and treated with an anti-fading agent for maximum durability, is at home on the coast or a country lodge. The Oil Rubbed Bronze, Satin Nickel and Black resilience finishes feature a 5-year warranty and are resistant to rust and corrosion. Vintage filament bulbs are recommended to complete a stylish look.

1009OZ LARGE WALL MOUNT LANTERN 9" W, 27" H Socketed 1-12w Med. LED, 100W Equiv.

HINKLEY 33000 Pin Oak Parkway Avon Lake, OH 44012 **PHONE: (440) 653-5500**Toll Free: 1 (800) 446-5539

hinkley.com