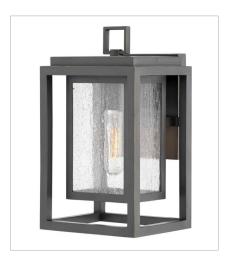

**FINISH**: Oil Rubbed Bronze **GLASS**: Clear Seedy

1003OZ SMALL FLUSH MOUNT 11" W, 6.5" H Socketed 2-8w Med. LED, 60w Equiv.

1000OZ SMALL WALL MOUNT LANTERN 7" W, 12" H Socketed 1-12w Med. LED, 100W Equiv.