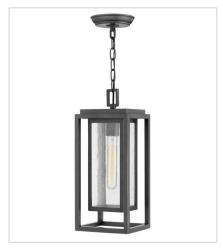

**FINISH**: Oil Rubbed Bronze **GLASS**: Clear Seedy

1007OZ MEDIUM PIER MOUNT 7" W, 16.5" H Socketed 1-12w Med. LED, 100W Equiv.

1007OZ-LV MEDIUM PIER MOUNT LANTERN 12V 7" W, 16.5" H Socketed

1002OZ MEDIUM HANGING LANTERN 7" W, 16.8" H Socketed 1-12w Med. LED, 100W Equiv.

1002OZ-LV MEDIUM HANGING LANTERN 12V 7" W, 16.8" H Socketed

1001OZ
MEDIUM POST OR PIER MOUNT L...
7" W, 17" H
Socketed
1-12w Med. LED, 100W Equiv.

1001OZ-LV
MEDIUM POST TOP OR PIER MOU...
7" W, 17" H
Socketed