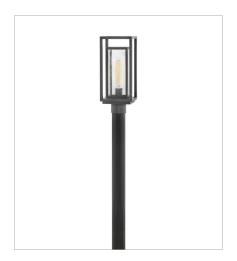

1002OZ-LV MEDIUM HANGING LANTERN 12V 7" W, 16.8" H Socketed

1001OZ
MEDIUM POST OR PIER MOUNT L...
7" W, 17" H
Socketed
1-12w Med. LED, 100W Equiv.

1001OZ-LV
MEDIUM POST TOP OR PIER MOU...
7" W, 17" H
Socketed