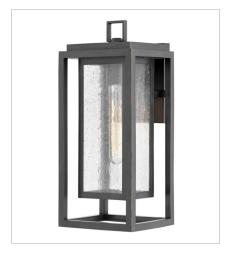

1009OZ LARGE WALL MOUNT LANTERN 9" W, 27" H Socketed 1-12w Med. LED, 100W Equiv.

HINKLEY 33000 Pin Oak Parkway Avon Lake, OH 44012 **PHONE: (440) 653-5500**Toll Free: 1 (800) 446-5539

hinkley.com