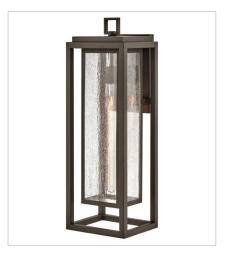

## **REPUBLIC**

Republic's striking double frame design, constructed from a composite material and treated with an anti-fading agent for maximum durability, is at home on the coast or a country lodge. The Oil Rubbed Bronze, Satin Nickel and Black resilience finishes feature a 5-year warranty and are resistant to rust and corrosion. Vintage filament bulbs are recommended to complete a stylish look.

**FINISH**: Oil Rubbed Bronze **GLASS**: Clear Seedy

1007OZ MEDIUM PIER MOUNT 7" W, 16.5" H Socketed 1-12w Med. LED, 100W Equiv.

1007OZ-LV MEDIUM PIER MOUNT LANTERN 12V 7" W, 16.5" H Socketed

1002OZ MEDIUM HANGING LANTERN 7" W, 16.8" H Socketed 1-12w Med. LED, 100W Equiv.