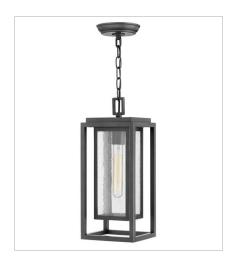

**FINISH**: Oil Rubbed Bronze **GLASS**: Clear Seedy

1007OZ MEDIUM PIER MOUNT 7" W, 16.5" H Socketed 1-12w Med. LED, 100W Equiv.

1007OZ-LV MEDIUM PIER MOUNT LANTERN 12V 7" W, 16.5" H Socketed

1002OZ MEDIUM HANGING LANTERN 7" W, 16.8" H Socketed 1-12w Med. LED, 100W Equiv.

1002OZ-LV MEDIUM HANGING LANTERN 12V 7" W, 16.8" H Socketed

1001OZ
MEDIUM POST OR PIER MOUNT L...
7" W, 17" H
Socketed
1-12w Med. LED, 100W Equiv.

1001OZ-LV
MEDIUM POST TOP OR PIER MOU...
7" W, 17" H
Socketed