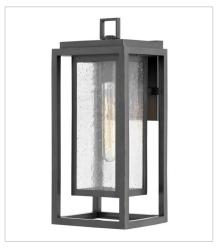

1004OZ MEDIUM WALL MOUNT LANTERN 7" W, 16" H Socketed 1-12w Med. LED, 100W Equiv.

1004OZ-LV
MEDIUM WALL MOUNT LANTERN 12V
7" W, 16" H
Socketed

1005OZ LARGE OUTDOOR WALL MOUNT LA... 7" W, 20" H Socketed 1-12w Med. LED, 100W Equiv.