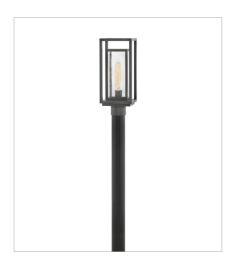

1002OZ-LV MEDIUM HANGING LANTERN 12V 7" W, 16.8" H Socketed

1001OZ
MEDIUM POST OR PIER MOUNT L...
7" W, 17" H
Socketed
1-12w Med. LED, 100W Equiv.

1001OZ-LV
MEDIUM POST TOP OR PIER MOU...
7" W, 17" H
Socketed