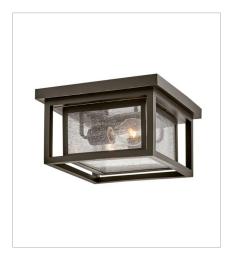

## **REPUBLIC**

Republic's striking double frame design, constructed from a composite material and treated with an anti-fading agent for maximum durability, is at home on the coast or a country lodge. The Oil Rubbed Bronze, Satin Nickel and Black resilience finishes feature a 5-year warranty and are resistant to rust and corrosion. Vintage filament bulbs are recommended to complete a stylish look.

**FINISH**: Oil Rubbed Bronze **GLASS**: Clear Seedy

1003OZ SMALL FLUSH MOUNT 11" W, 6.5" H Socketed 2-8w Med. LED, 60w Equiv.

1000OZ SMALL WALL MOUNT LANTERN 7" W, 12" H Socketed 1-12w Med. LED, 100W Equiv.