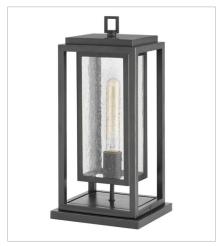

## **REPUBLIC**

Republic's striking double frame design, constructed from a composite material and treated with an anti-fading agent for maximum durability, is at home on the coast or a country lodge. The Oil Rubbed Bronze, Satin Nickel and Black resilience finishes feature a 5-year warranty and are resistant to rust and corrosion. Vintage filament bulbs are recommended to complete a stylish look.

**FINISH**: Oil Rubbed Bronze **GLASS**: Clear Seedy

1007OZ MEDIUM PIER MOUNT 7" W, 16.5" H Socketed 1-12w Med. LED, 100W Equiv.

1007OZ-LV MEDIUM PIER MOUNT LANTERN 12V 7" W, 16.5" H Socketed

1002OZ MEDIUM HANGING LANTERN 7" W, 16.8" H Socketed 1-12w Med. LED, 100W Equiv.

1002OZ-LV MEDIUM HANGING LANTERN 12V 7" W, 16.8" H Socketed

1001OZ
MEDIUM POST OR PIER MOUNT L...
7" W, 17" H
Socketed
1-12w Med. LED, 100W Equiv.

1001OZ-LV
MEDIUM POST TOP OR PIER MOU...
7" W, 17" H
Socketed