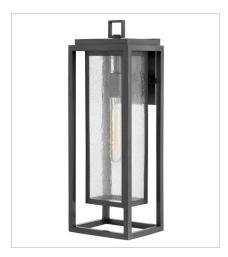

## **REPUBLIC**

Republic's striking double frame design, constructed from a composite material and treated with an anti-fading agent for maximum durability, is at home on the coast or a country lodge. The Oil Rubbed Bronze, Satin Nickel and Black resilience finishes feature a 5-year warranty and are resistant to rust and corrosion. Vintage filament bulbs are recommended to complete a stylish look.

1004OZ MEDIUM WALL MOUNT LANTERN 7" W, 16" H Socketed 1-12w Med. LED, 100W Equiv.

1004OZ-LV
MEDIUM WALL MOUNT LANTERN 12V
7" W, 16" H
Socketed

1005OZ LARGE OUTDOOR WALL MOUNT LA... 7" W, 20" H Socketed 1-12w Med. LED, 100W Equiv.